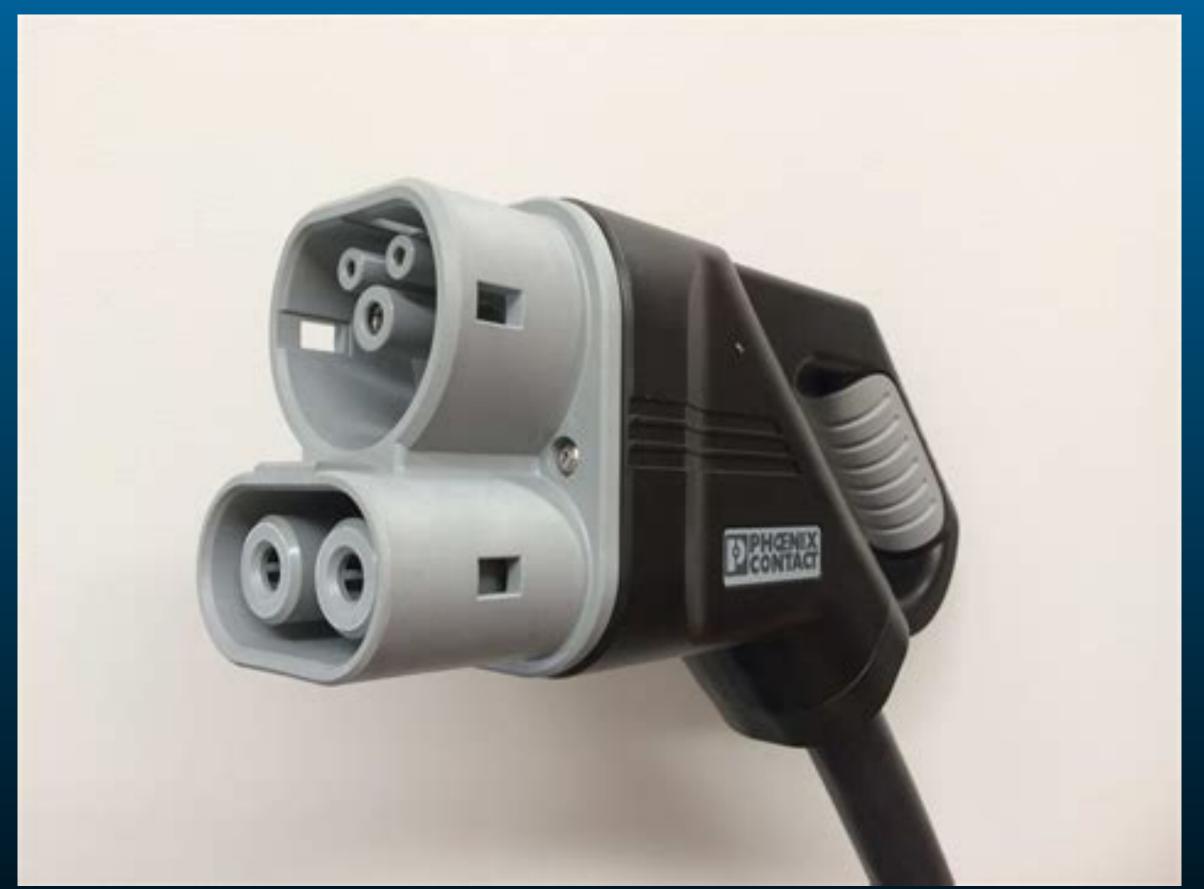

## Power your Home from your Car

300MPG.org

Ben Nelson - June 24, 2023



#### **Automotive Use**



Driven: 2 Hrs

Parked: 22 Hrs





Analytics

Edit video















**Selfies With Background** 

#### Hurricane Maria - Puerto Rico, 2017



#### How to Get Power Out from Car?

- •USB 5V, 1 or 2A
- •Cigarette Lighter Plug 12V, 10-20A
- Built-In Inverter (Maverick, etc.)
- •12V Starter Battery 12V, High Current
- EV Charging Port? (J1772)
- DC Fast Charge Port

#### DC Fast Charge Connections





CHAdeMO CCS

#### CHAdeMO Inverter







#### Practical V2X Right Now

- •12V Power Inverter
- •Built-In V2L (Kia EV6, Rivian)
- Whole Power Home Backup (Ford Lightning)







Ford F150 Hybrid - 240V/30A



Ford F150 Lightning



**Document Number:** 

INS-SOP-0226-01

**Revision: 1** 

< (1) > :

**Ford Home** Integration **System** Installation and Wiring

**Field Operations** Standard Operating Procedure

sunrun

#### **SUPERSEDES PREVIOUS:**

- Delta BDI Inverter Installation INS-SOP-0166
- Delta WHB INS-SOP-0167
- Delta Accessory Battery Pack INS-SOP-0169



Copies of this SOP including PDFs and paper copies are uncontrolled and may be out of date.

Ford F150 Lightning Whole Home Power Backup

#### DIY Inverter Hook-up

- DC/DC Converter Power (130A)
- •Inverter Power (1,000 2,000