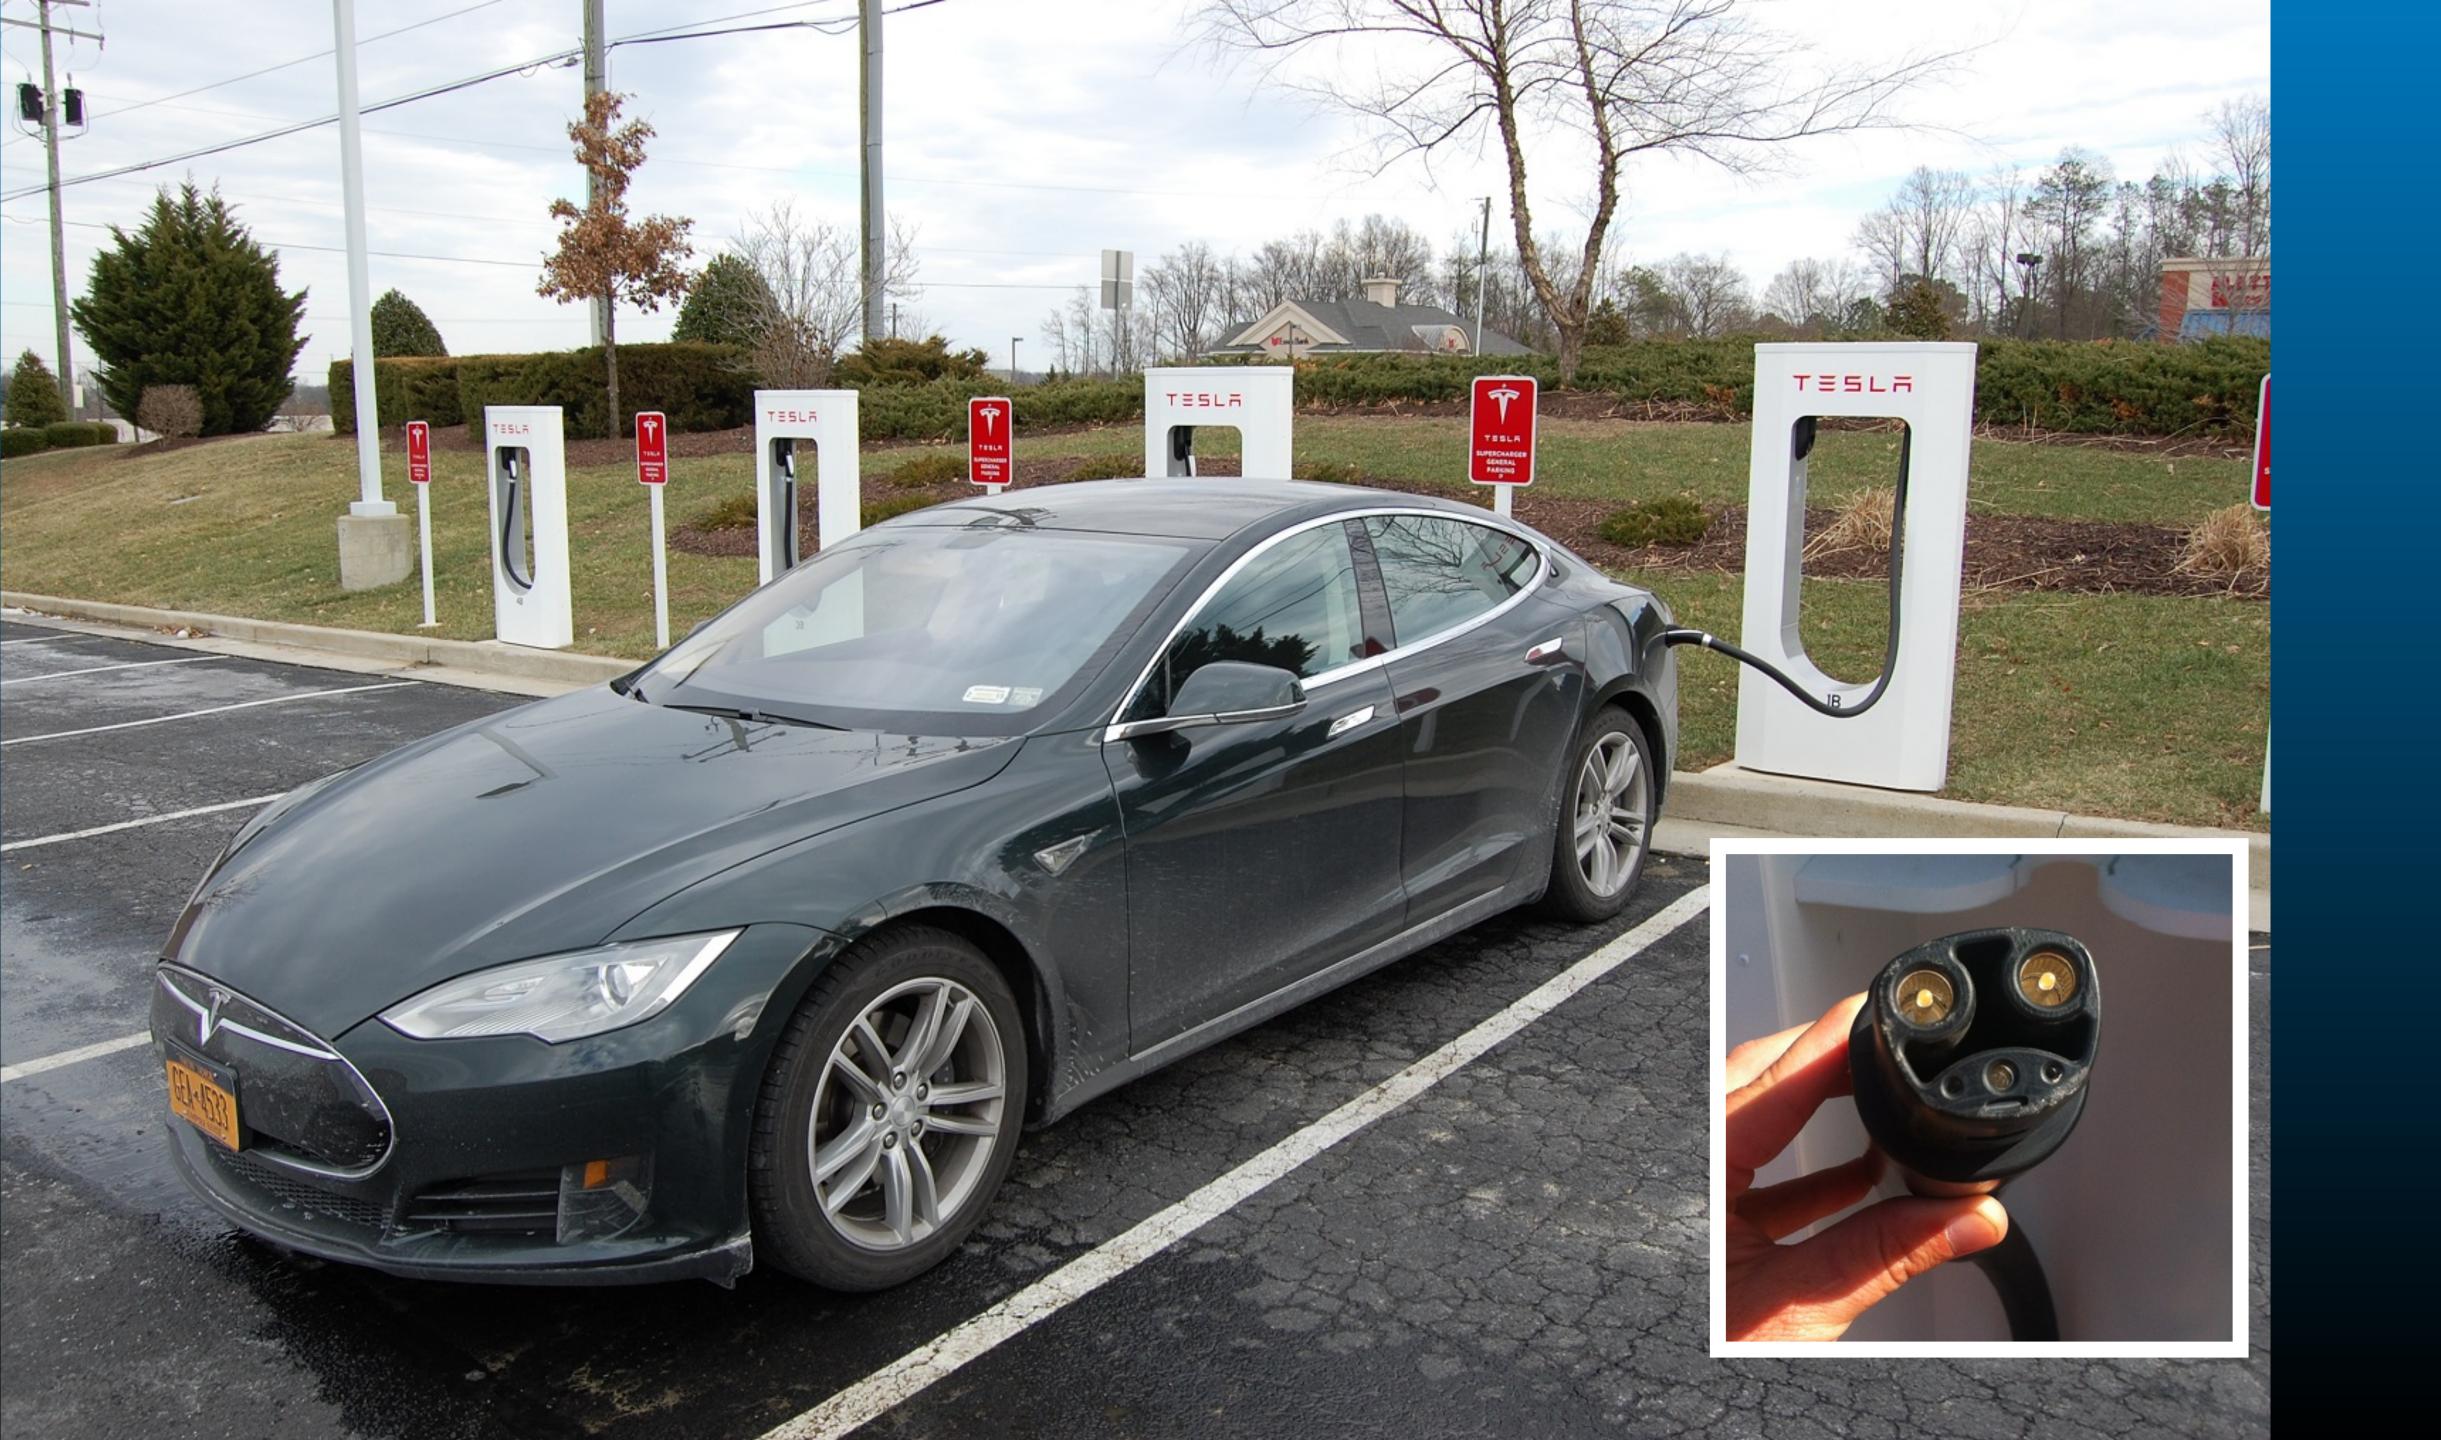

## Power your Home from your Car

300MPG.org

Ben Nelson - June 24, 2023



#### **Automotive Use**



Driven: 2 Hrs

Parked: 22 Hrs





Analytics

Edit video















**Selfies With Background** 

#### Hurricane Maria - Puerto Rico, 2017



#### How to Get Power Out from Car?

- •USB 5V, 1 or 2A
- •Cigarette Lighter Plug 12V, 10-20A
- Built-In Inverter (Maverick, etc.)
- •12V Starter Battery 12V, High Current
- EV Charging Port? (J1772)
- DC Fast Charge Port

#### DC Fast Charge Connections





CHAdeMO CCS

#### CHAdeMO Inverter







#### Practical V2X Right Now

- •12V Power Inverter
- •Built-In V2L (Kia EV6, Rivian)
- Whole Power Home Backup (Ford Lightning)







Ford F150 Hybrid - 240V/30A



Ford F150 Lightning



**Document Number:** 

INS-SOP-0226-01

**Revision: 1** 

< (1) > :

**Ford Home** Integration **System** Installation and Wiring

**Field Operations** Standard Operating Procedure

sunrun

#### **SUPERSEDES PREVIOUS:**

- Delta BDI Inverter Installation INS-SOP-0166
- Delta WHB INS-SOP-0167
- Delta Accessory Battery Pack INS-SOP-0169



Copies of this SOP including PDFs and paper copies are uncontrolled and may be out of date.

Ford F150 Lightning Whole Home Power Backup

#### DIY Inverter Hook-up

- DC/DC Converter Power (130A)
- •Inverter Power (1,000 2,000W)
- Cables vs Current
- Fusing/CB
- Conne