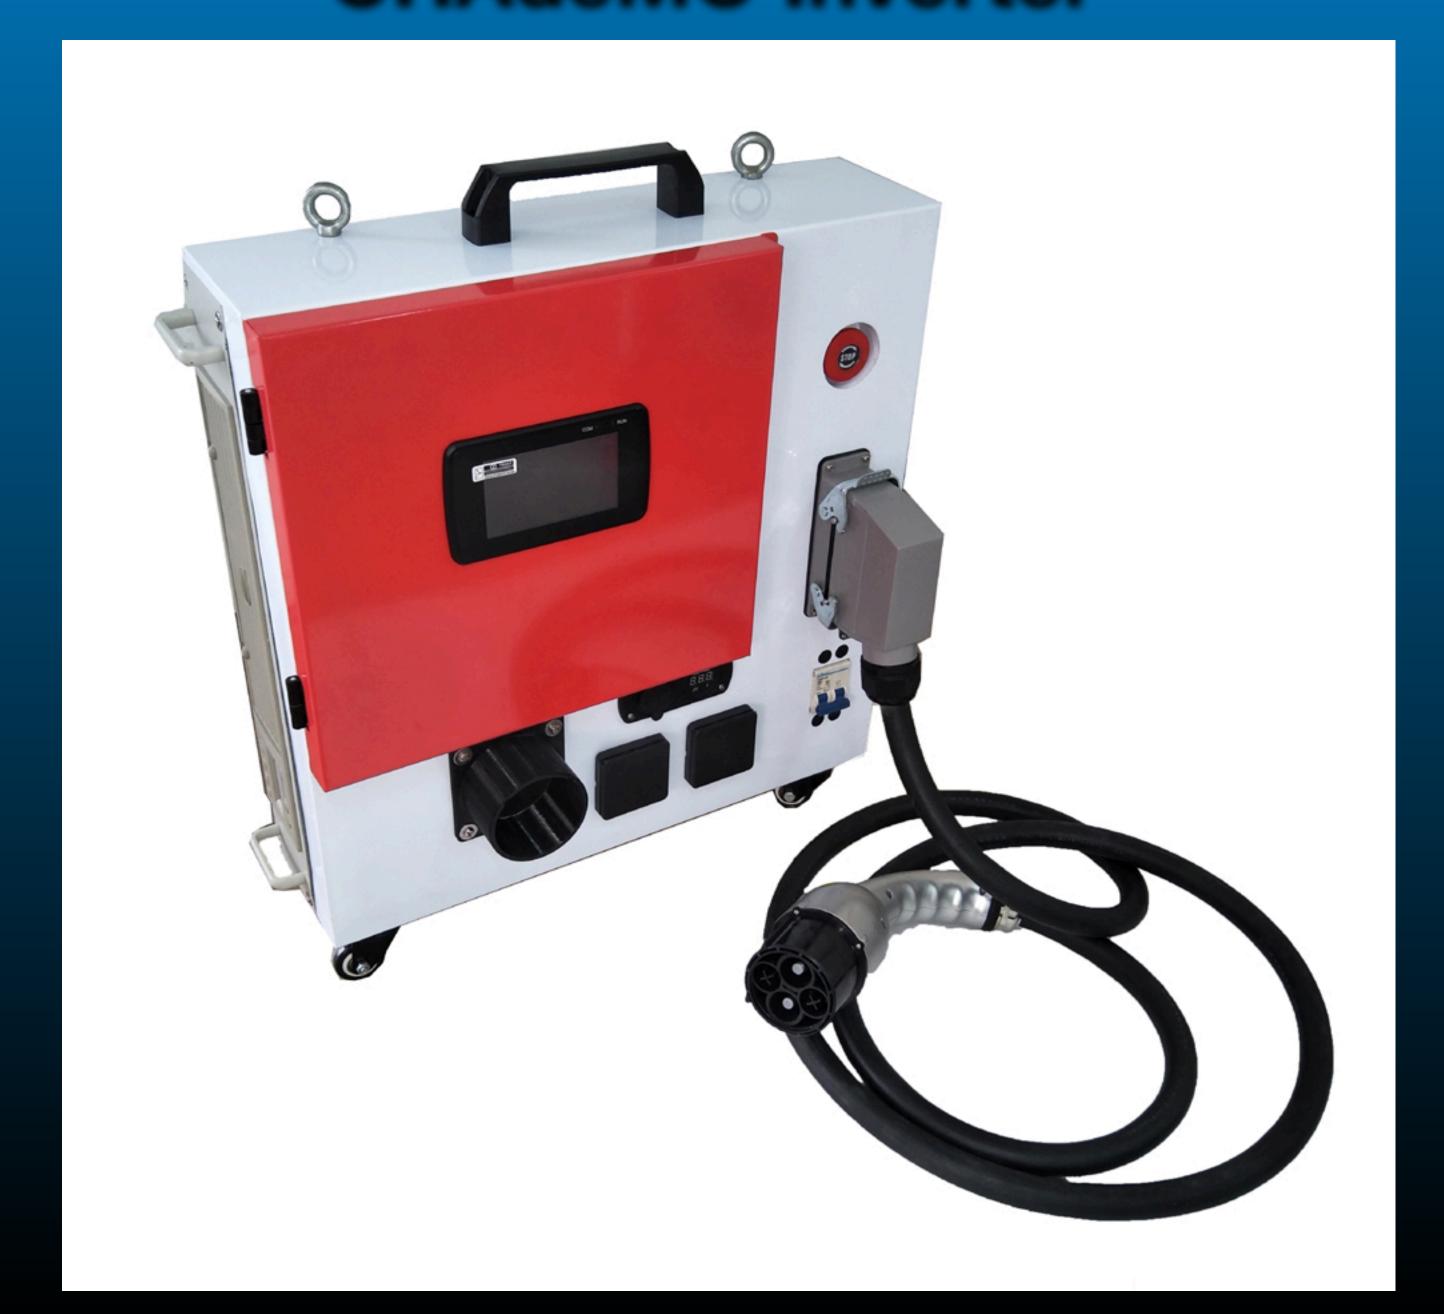

## Power your Home from your Car

300MPG.org

Ben Nelson - June 24, 2023



#### **Automotive Use**



Driven: 2 Hrs

Parked: 22 Hrs





Analytics

Edit video















**Selfies With Background** 

#### Hurricane Maria - Puerto Rico, 2017



#### How to Get Power Out from Car?

- •USB 5V, 1 or 2A
- •Cigarette Lighter Plug 12V, 10-20A
- Built-In Inverter (Maverick, etc.)
- •12V Starter Battery 12V, High Current
- EV Charging Port? (J1772)
- DC Fast Charge Port

#### DC Fast Charge Connections





CHAdeMO CCS

#### CHAdeMO Inverter







#### Practical V2X Right Now

- •12V Power Inverter
- •Built-In V2L (Kia EV6, Rivian)
- Whole Power Home Backup (Ford Lightning)







Ford F150 Hybrid - 240V/30A



Ford F150 Lightning



**Document Number:** 

INS-SOP-0226-01

**Revision: 1** 

< (1) > :

**Ford Home** Integration **System** Installation and Wiring

**Field Operations** Standard Operating Procedure

sunrun

#### **SUPERSEDES PREVIOUS:**

- Delta BDI Inverter Installation INS-SOP-0166
- Delta WHB INS-SOP-0167
- Delta Accessory Battery Pack INS-SOP-0169



Copies of this SOP including PDFs and paper copies are uncontrolled and may be out of date.

Ford F150 Lightning Whole Home Power Backup

#### DIY Inverter Hook-up

- DC/DC Converter Power (130A)
- •Inverter Power (1,000 2,000W)
- Cables vs Current
- Fusing/CB
- C