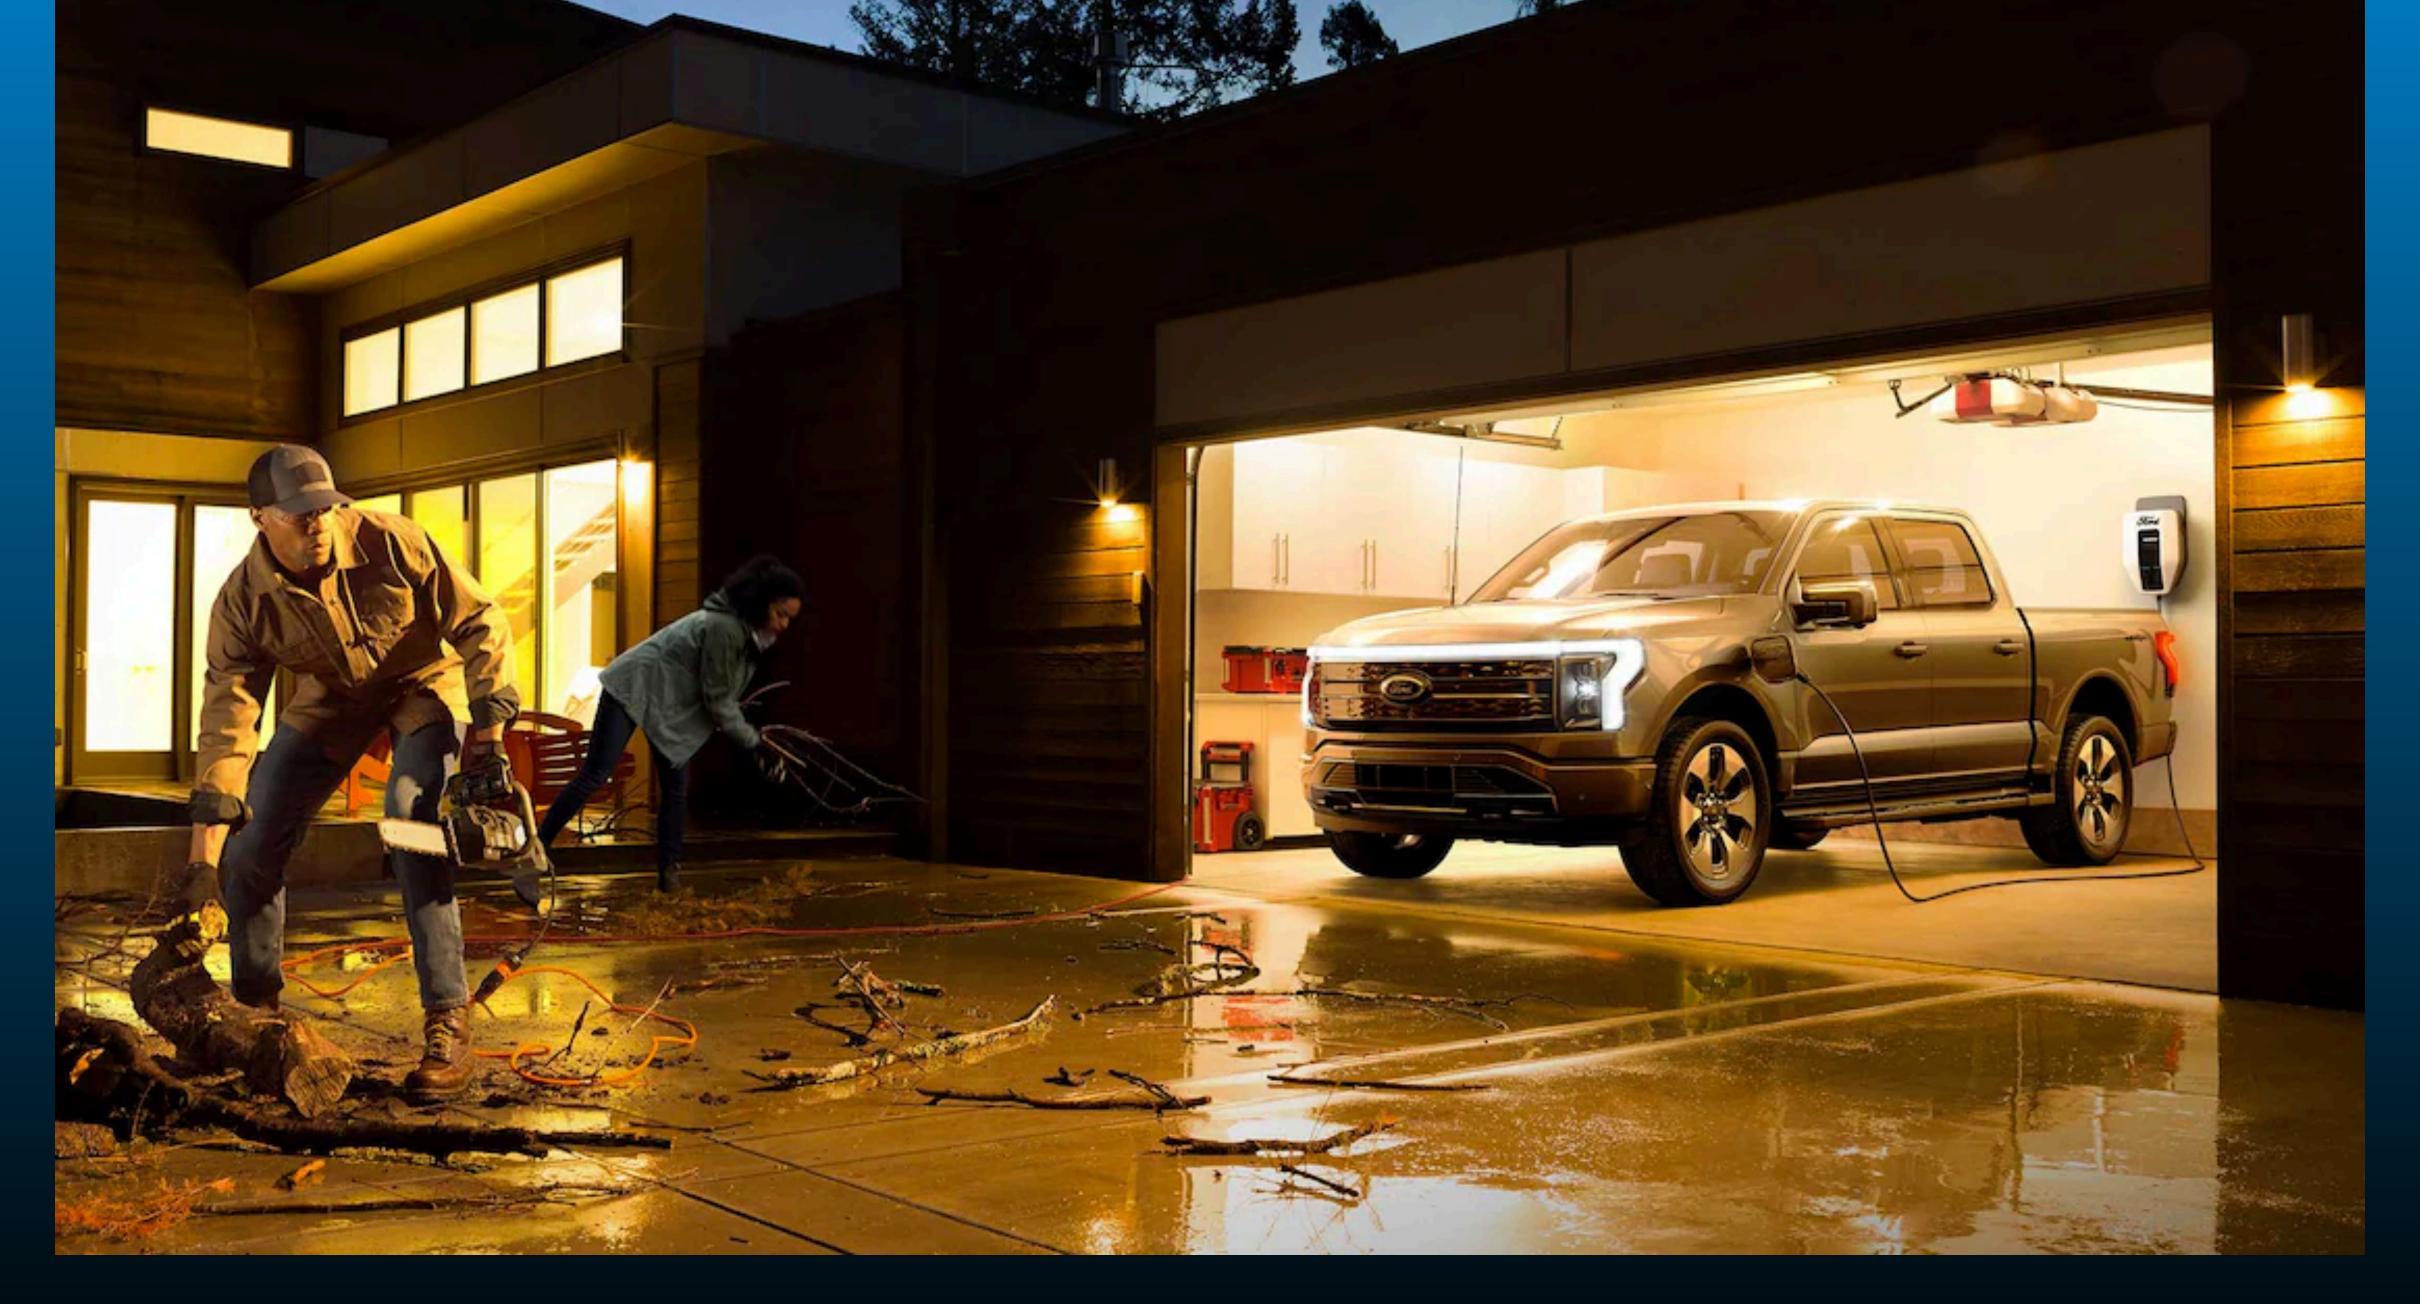

#### Hurricane Maria - Puerto Rico, 2017

#### Practical V2X Right Now

- •12V Power Inverter
- •Built-In V2L (Kia EV6, Rivian)
- Whole Power Home Backup (Ford Lightning)

Ford F150 Hybrid - 240V/30A

Ford F150 Lightning

**Document Number:** 

INS-SOP-0226-01

Ford F150 Lightning Whole Home Power Backup