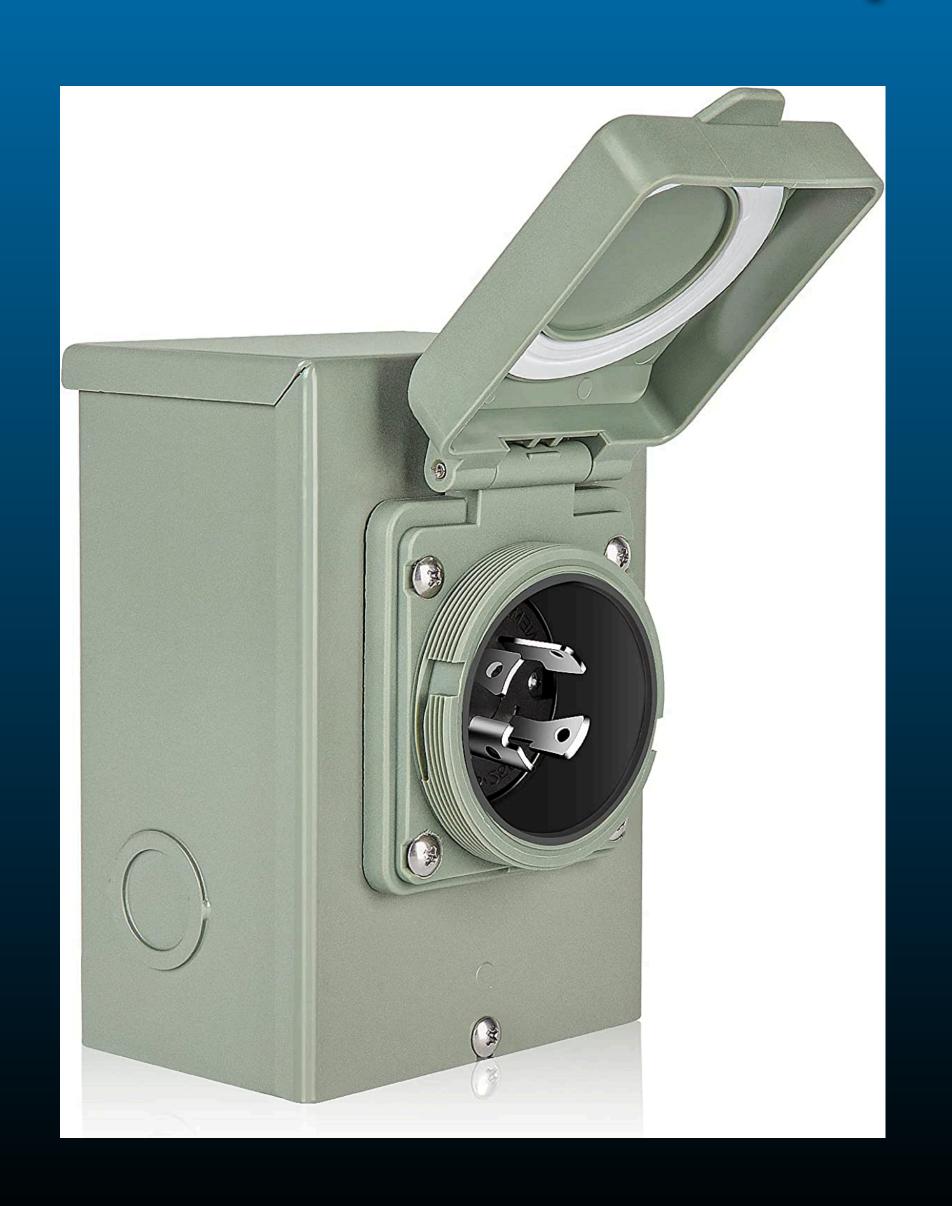

150 Hybrid - 240V/30A



Ford F150 Lightning



**Document Number:** 

INS-SOP-0226-01

**Revision: 1** 

< (1) > :

**Ford Home** Integration **System** Installation and Wiring

**Field Operations** Standard Operating Procedure

sunrun

#### **SUPERSEDES PREVIOUS:**

- Delta BDI Inverter Installation INS-SOP-0166
- Delta WHB INS-SOP-0167
- Delta Accessory Battery Pack INS-SOP-0169



Copies of this SOP including PDFs and paper copies are uncontrolled and may be out of date.

Ford F150 Lightning Whole Home Power Backup

#### DIY Inverter Hook-up

- DC/DC Converter Power (130A)
- •Inverter Power (1,000 2,000W)
- Cables vs Current
- Fusing/CB
- Connection/Quick Disconnect



















### Connecting to your Home

#### **Furnace Connection**



#### Generator Input & Breaker Interlock





#### Manual Transfer Switch







### Questions?

# 300MPG.org Ben Nelson