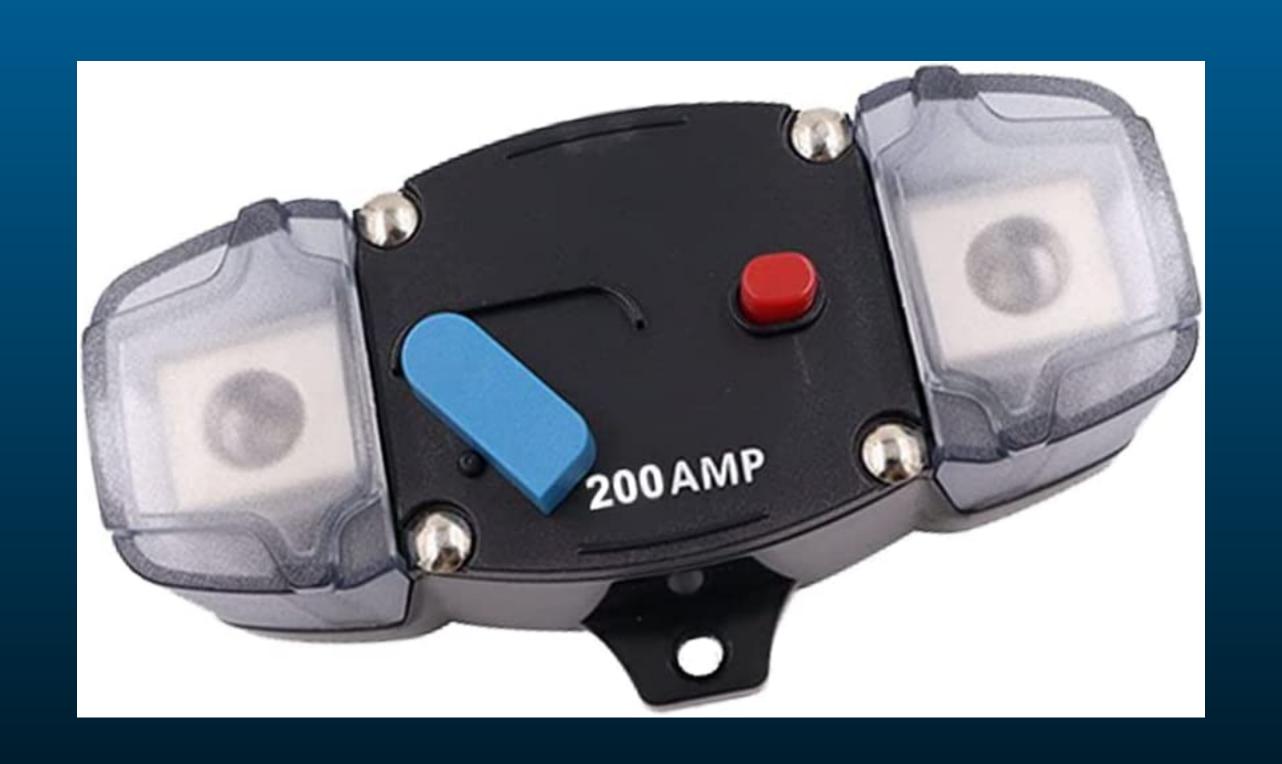

#### DIY Inverter Hook-up

- DC/DC Converter Power (130A)
- •Inverter Power (1,000 2,000W)
- Cables vs Current
- Fusing/CB
- Connection/Quick Disconnect