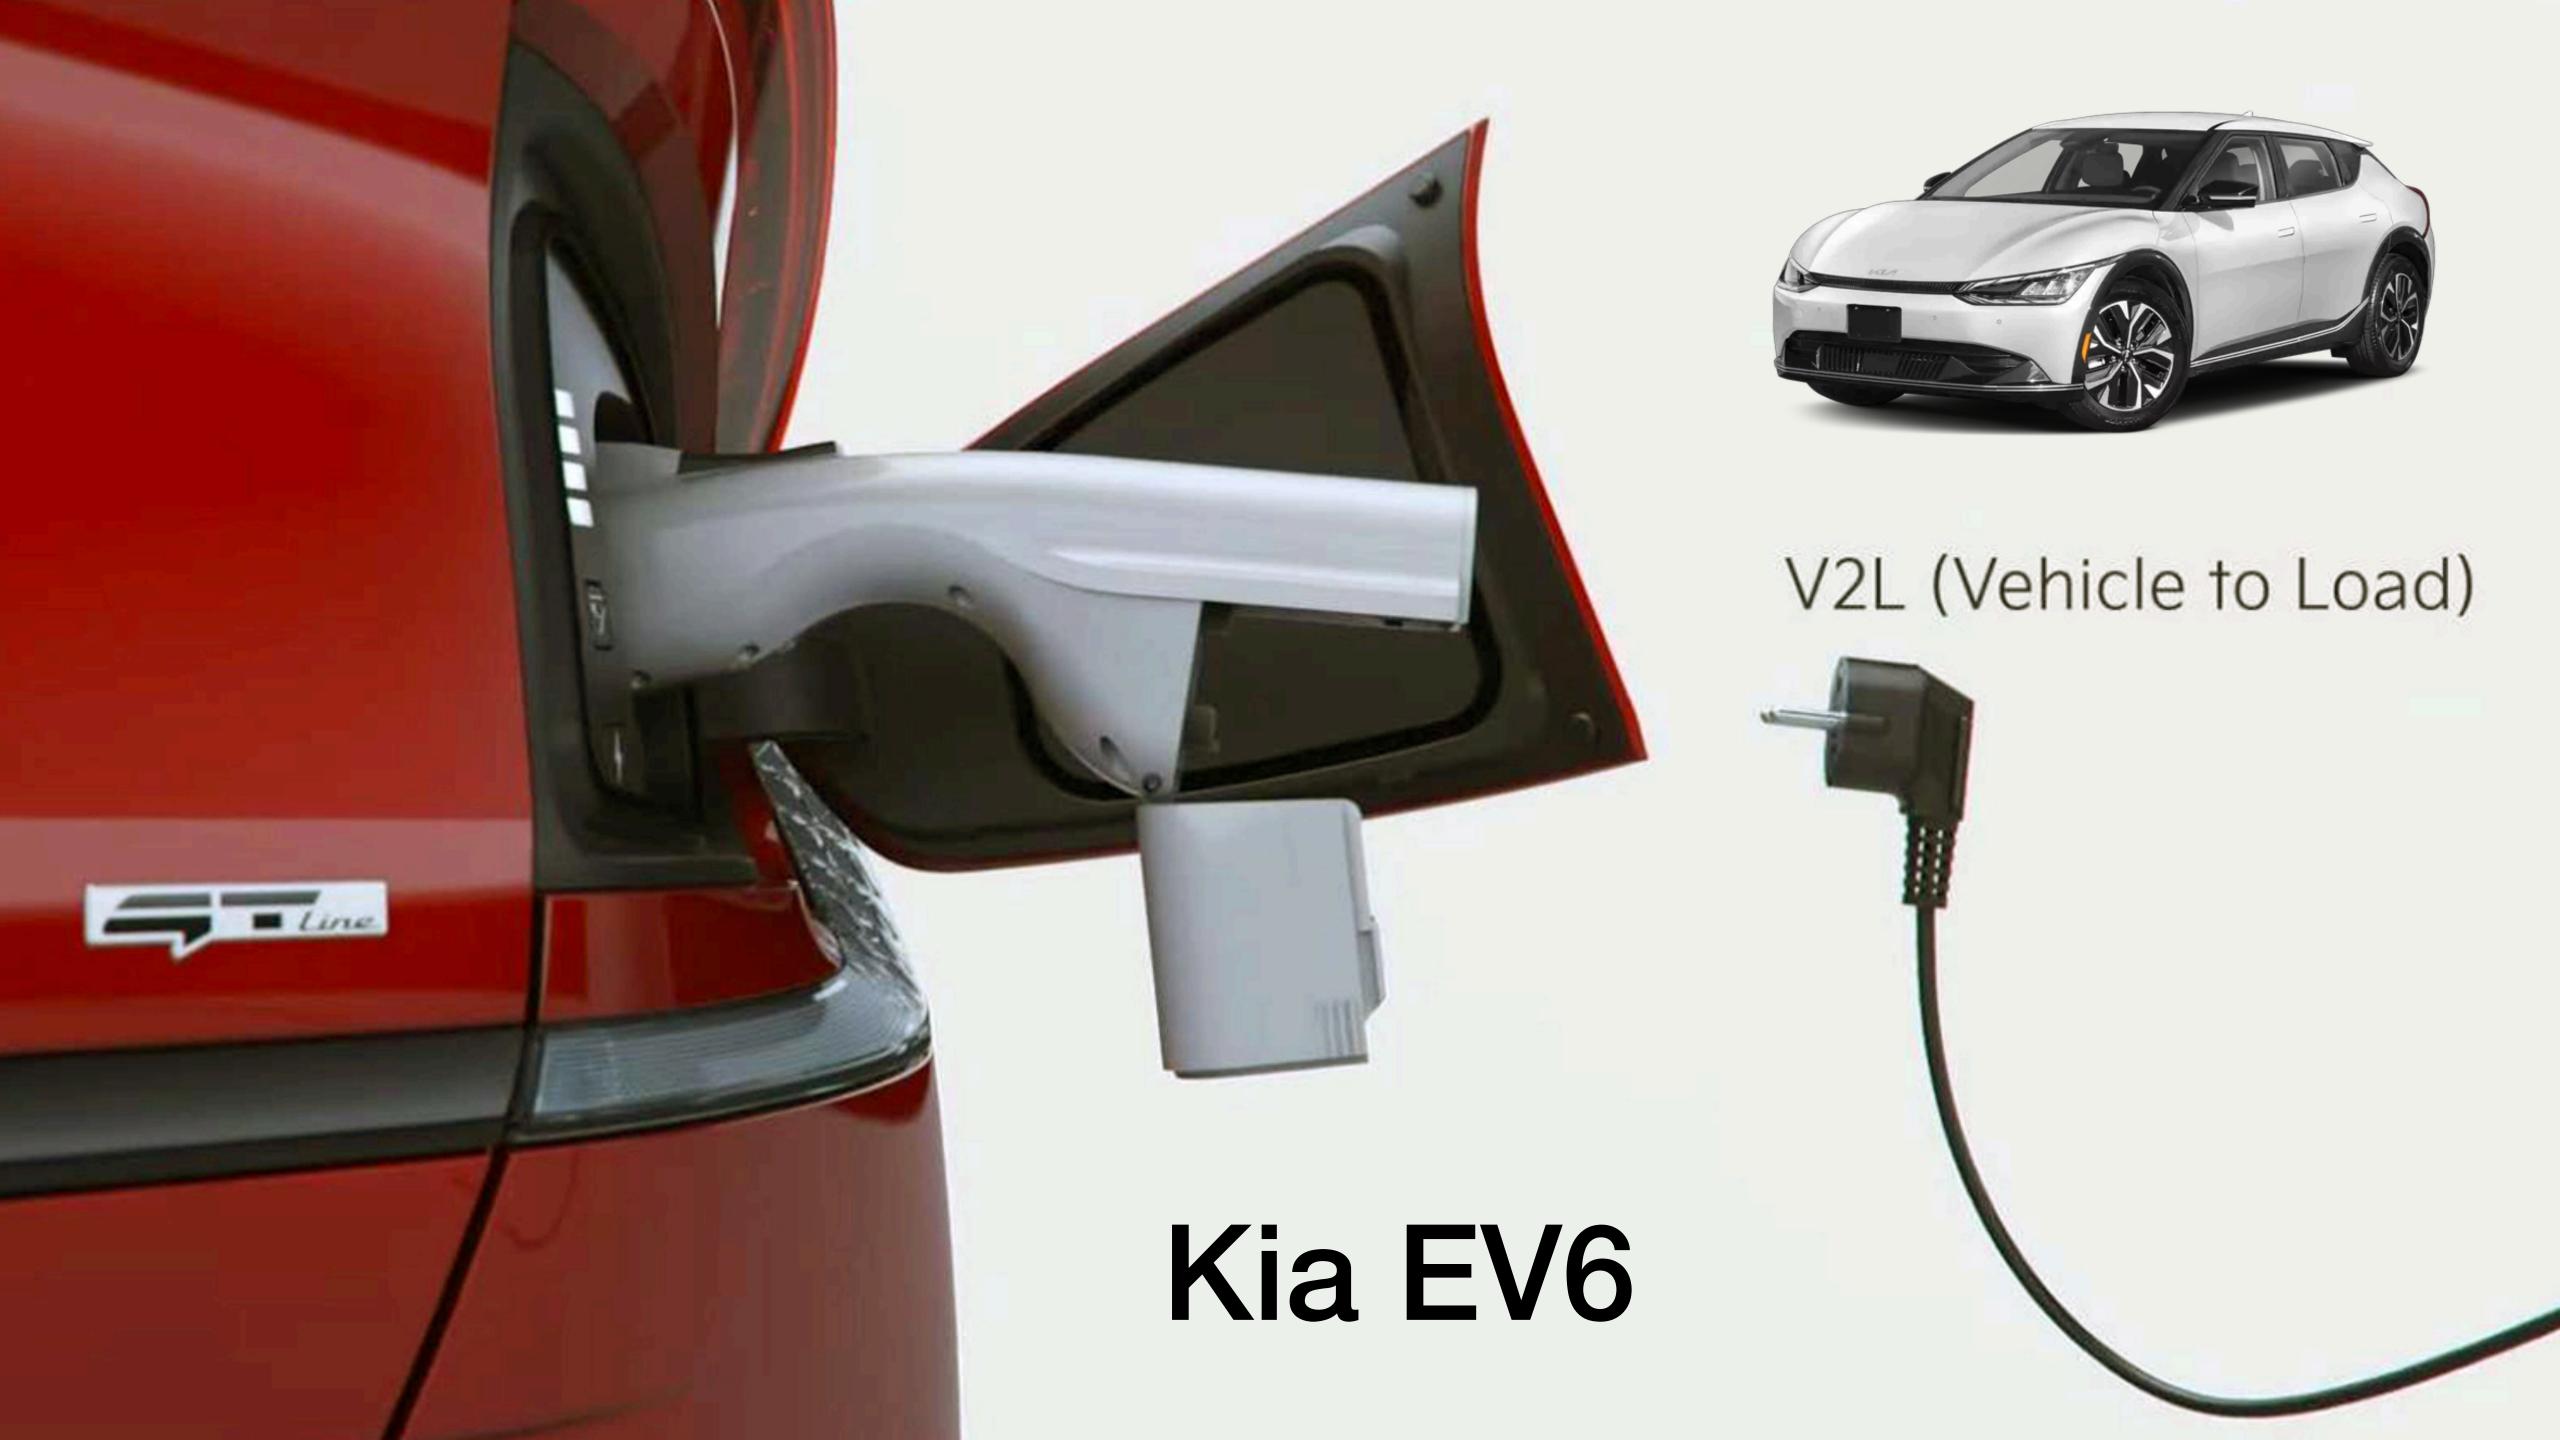

#### Practical V2X Right Now

- •12V Power Inverter
- •Built-In V2L (Kia EV6, Rivian)
- Whole Power Home Backup (Ford Lightning)

Ford F150 Hybrid - 240V/30A

Ford F150 Lightning

**Document Number:** 

INS-SOP-0226-01