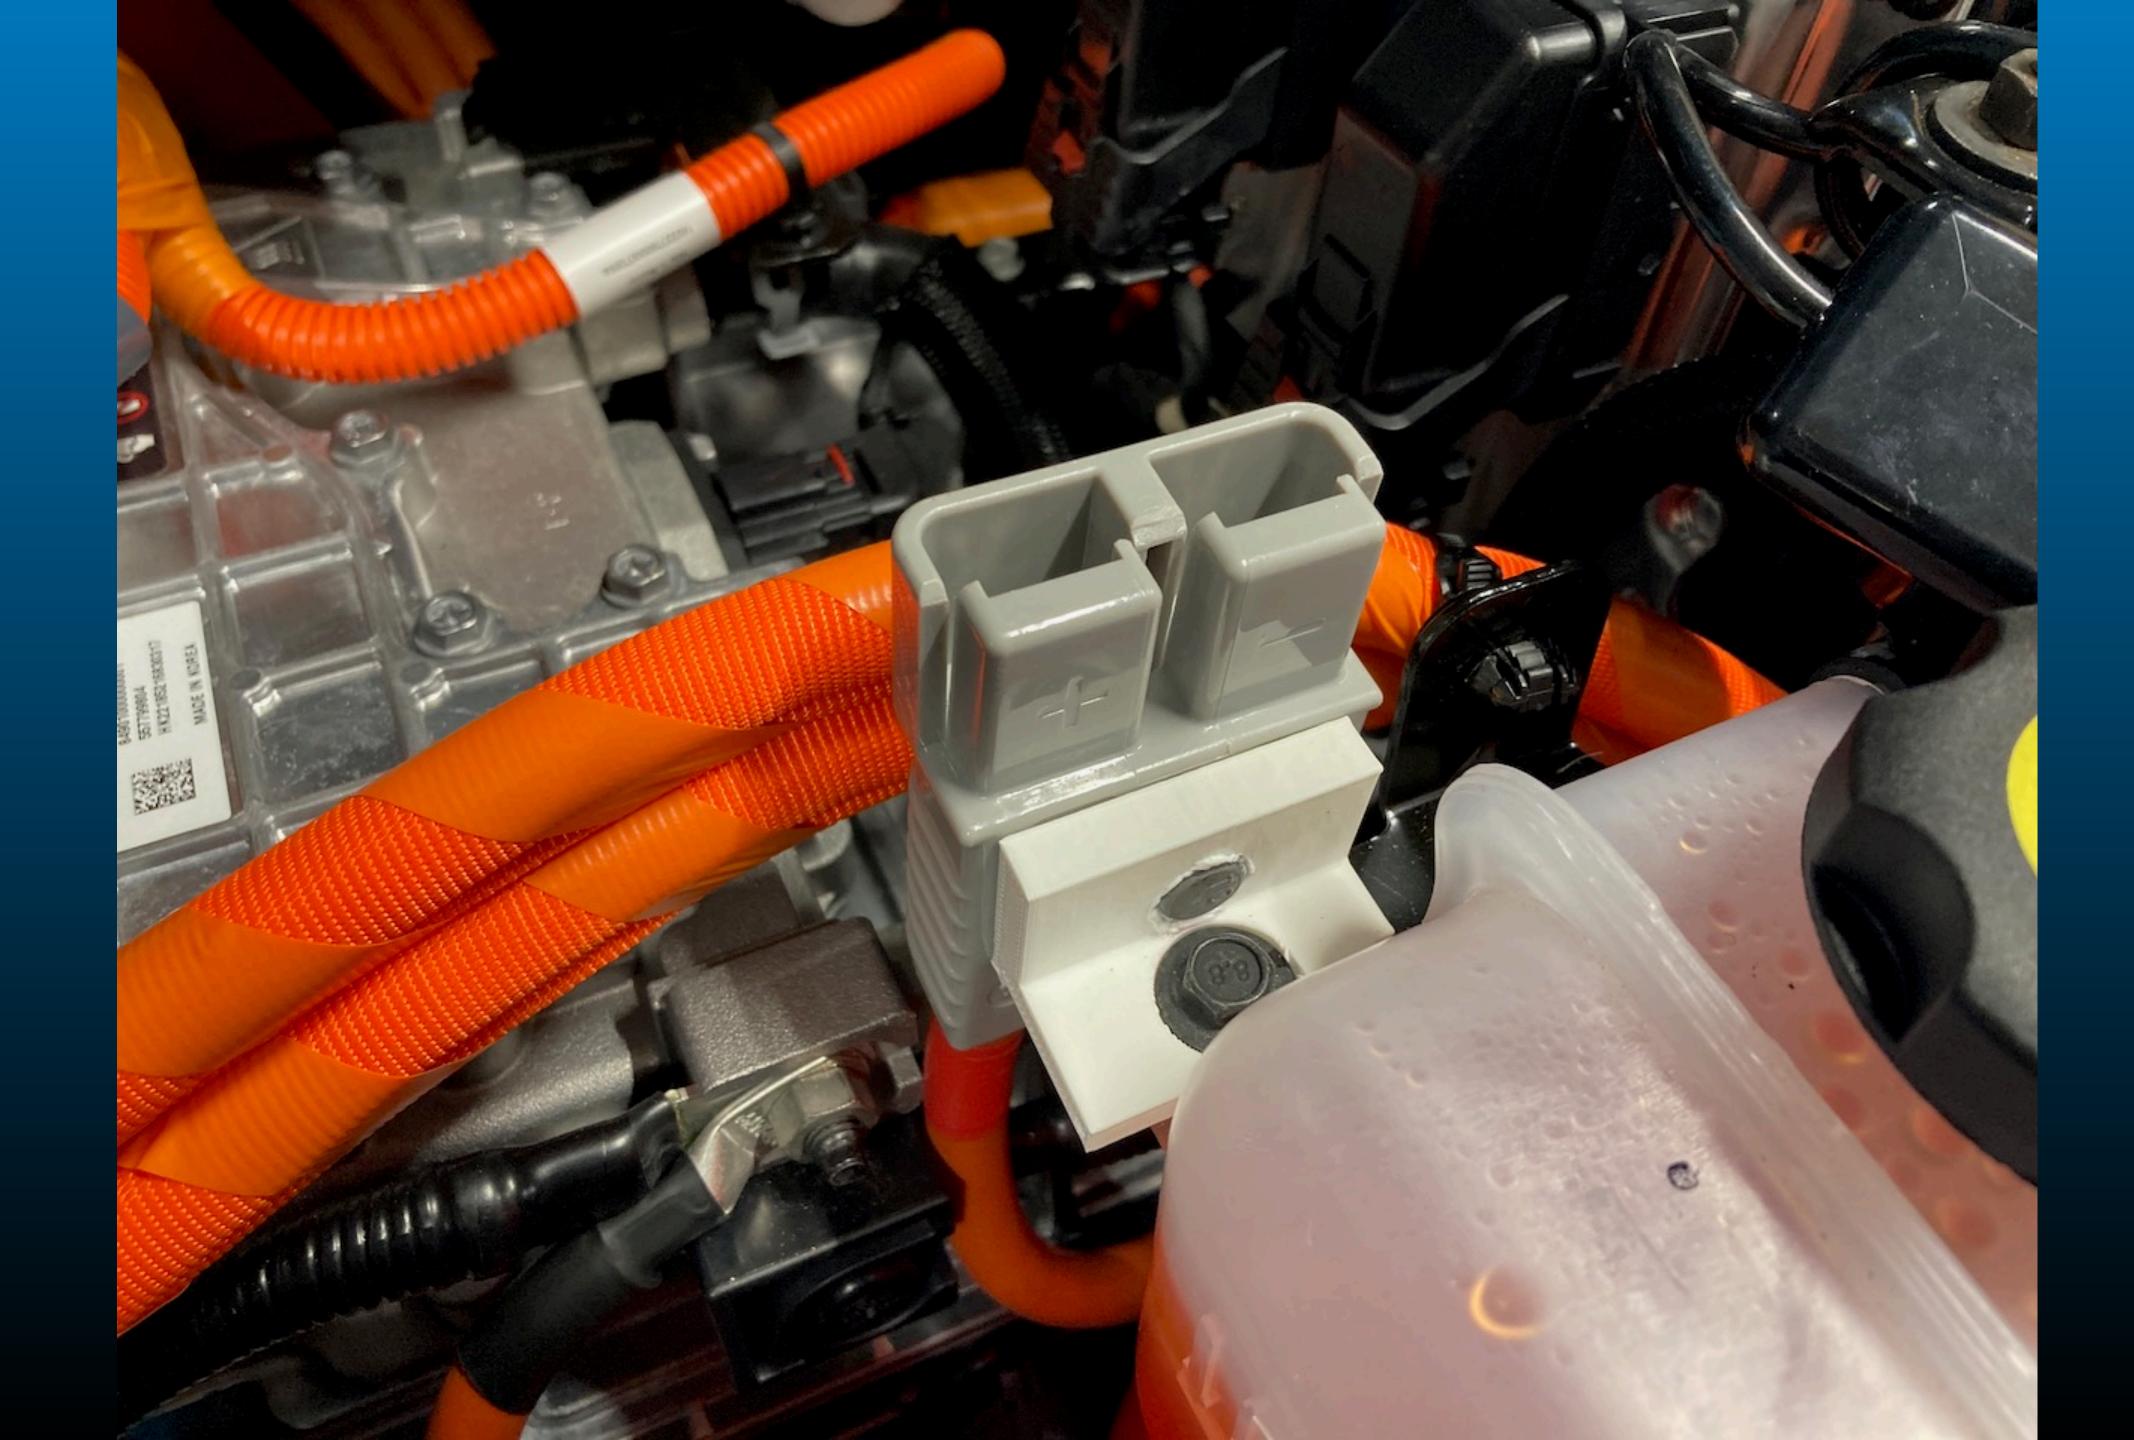

#### DIY Inverter Hook-up

- DC/DC Converter Power (130A)
- •Inverter Power (1,000 2,000W)
- Cables vs Current
- Fusing/CB
- Connection/Quick Disconnect