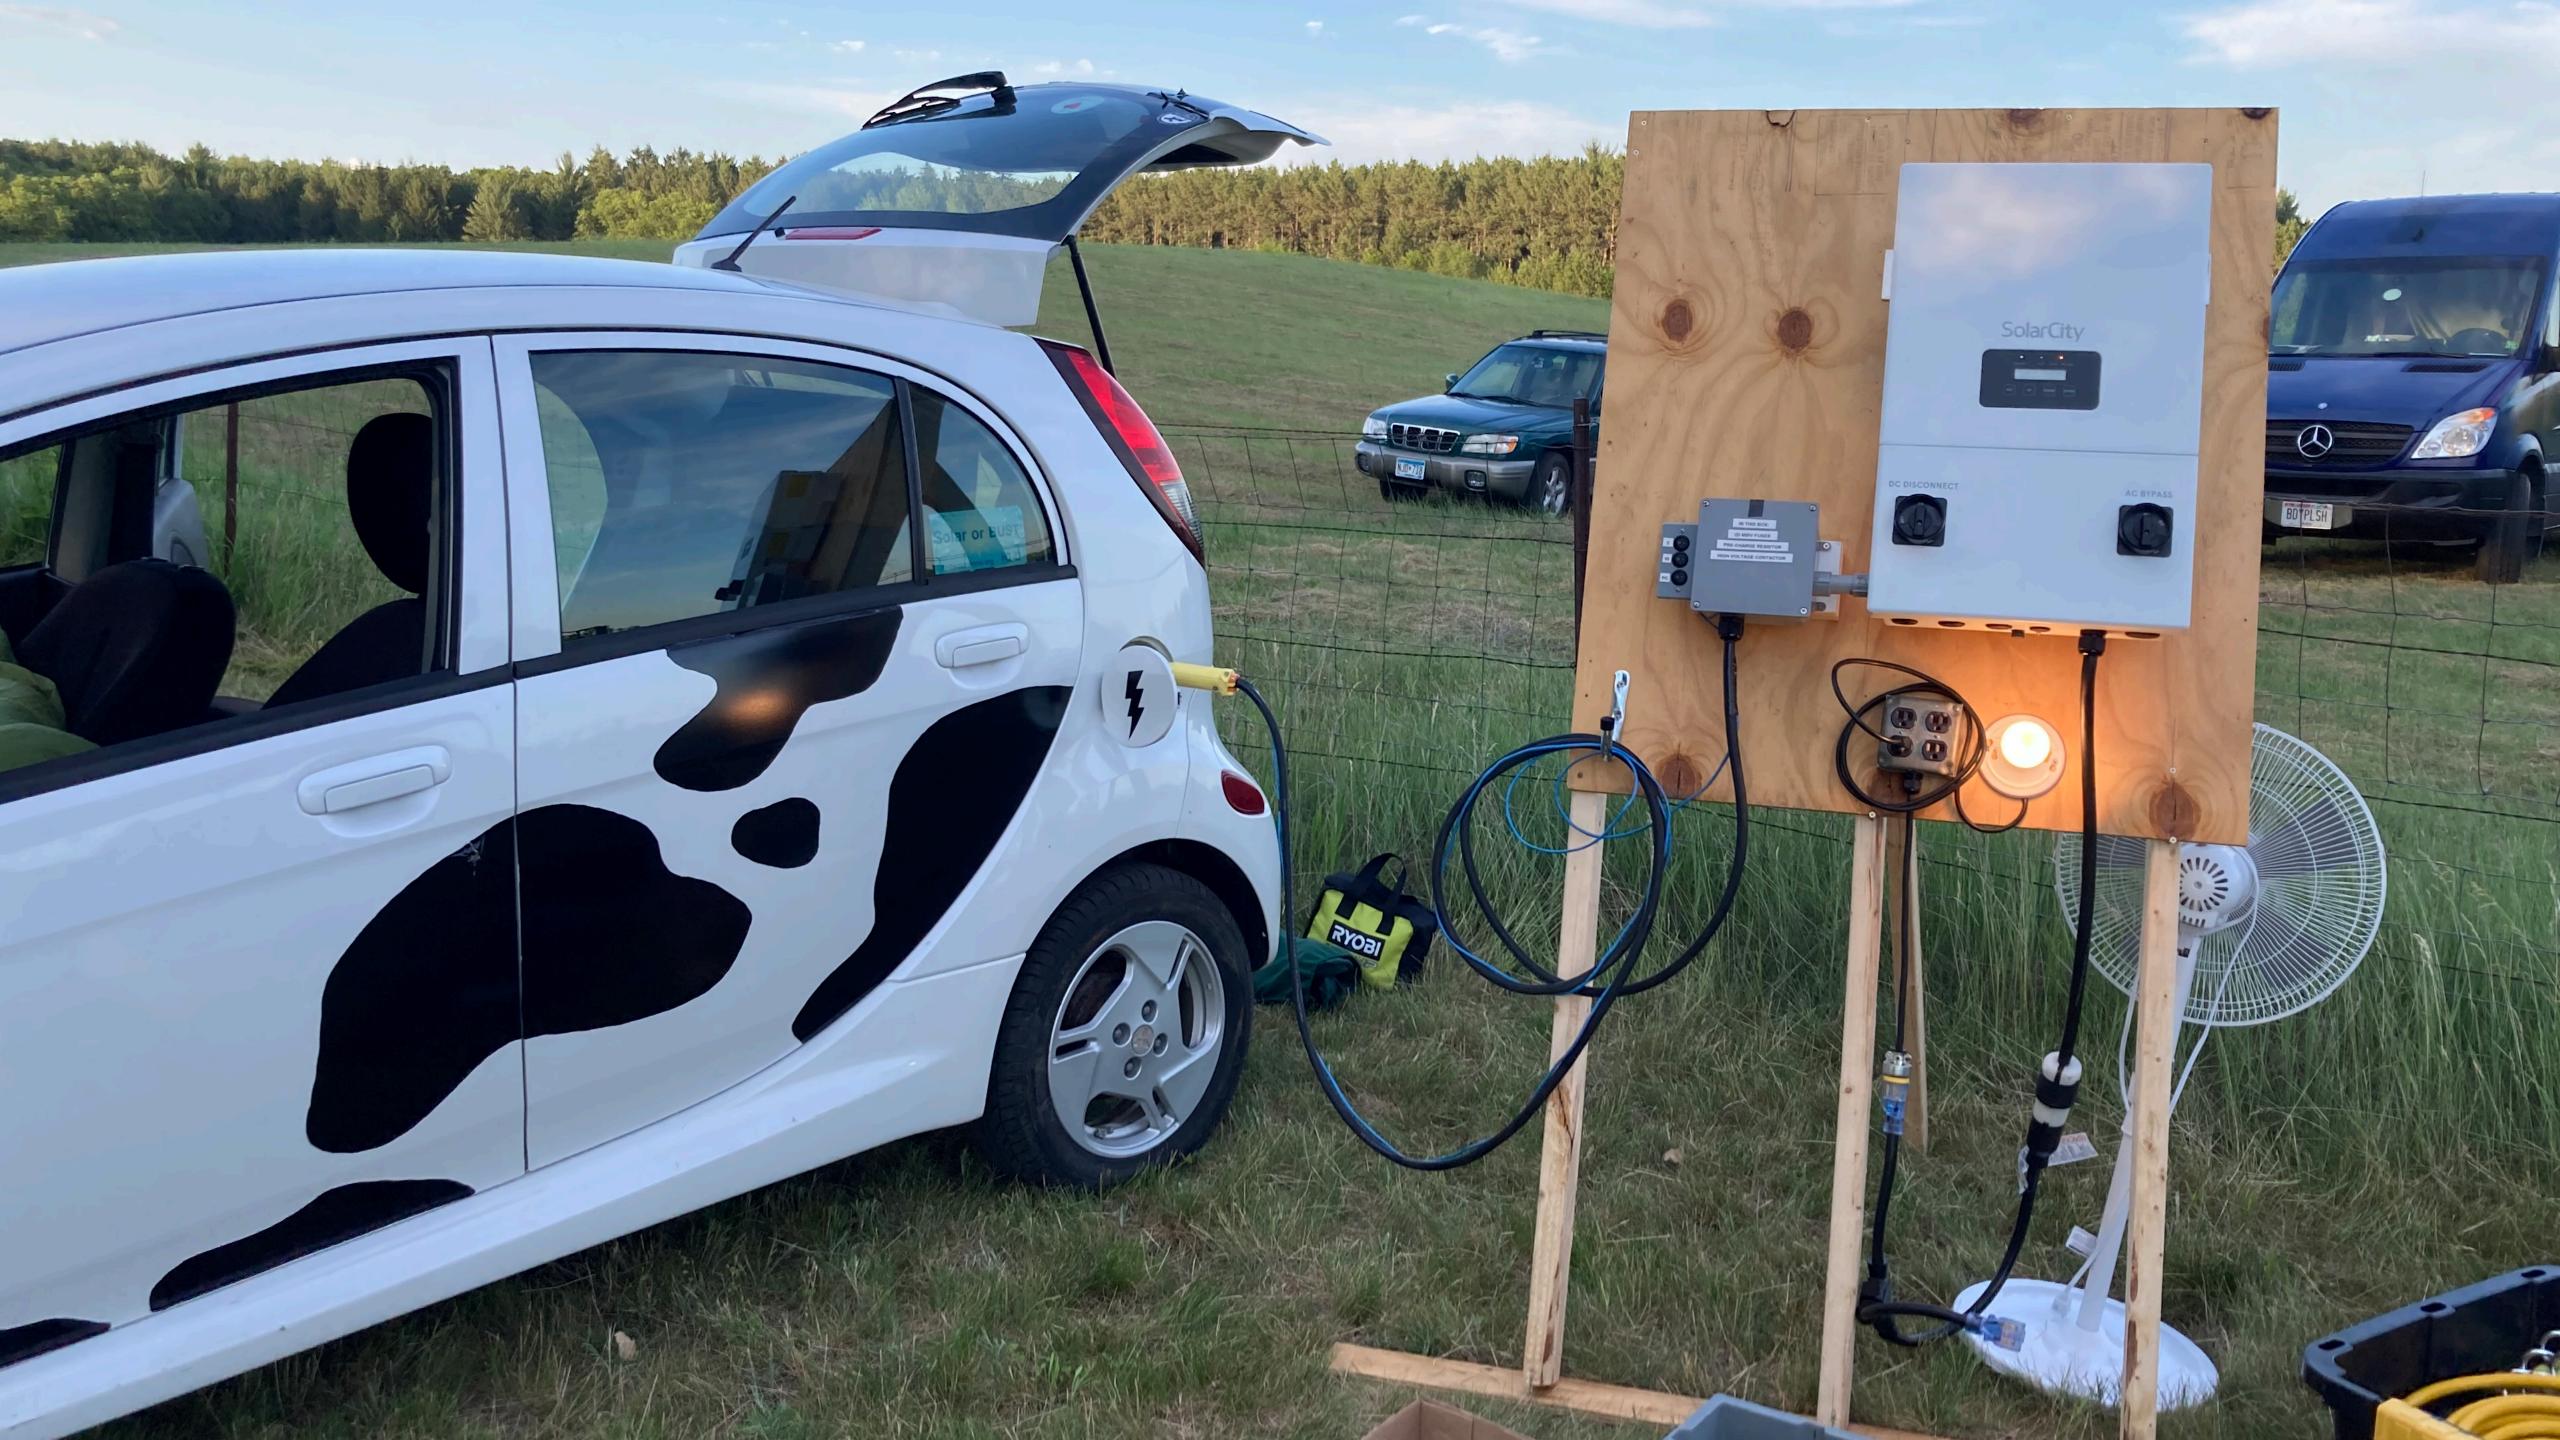

#### DIY Inverter Hook-up

- DC/DC Converter Power (130A)
- •Inverter Power (1,000 2,000W)
- Cables vs Current
- Fusing/CB
- Connection/Quick Disconnect