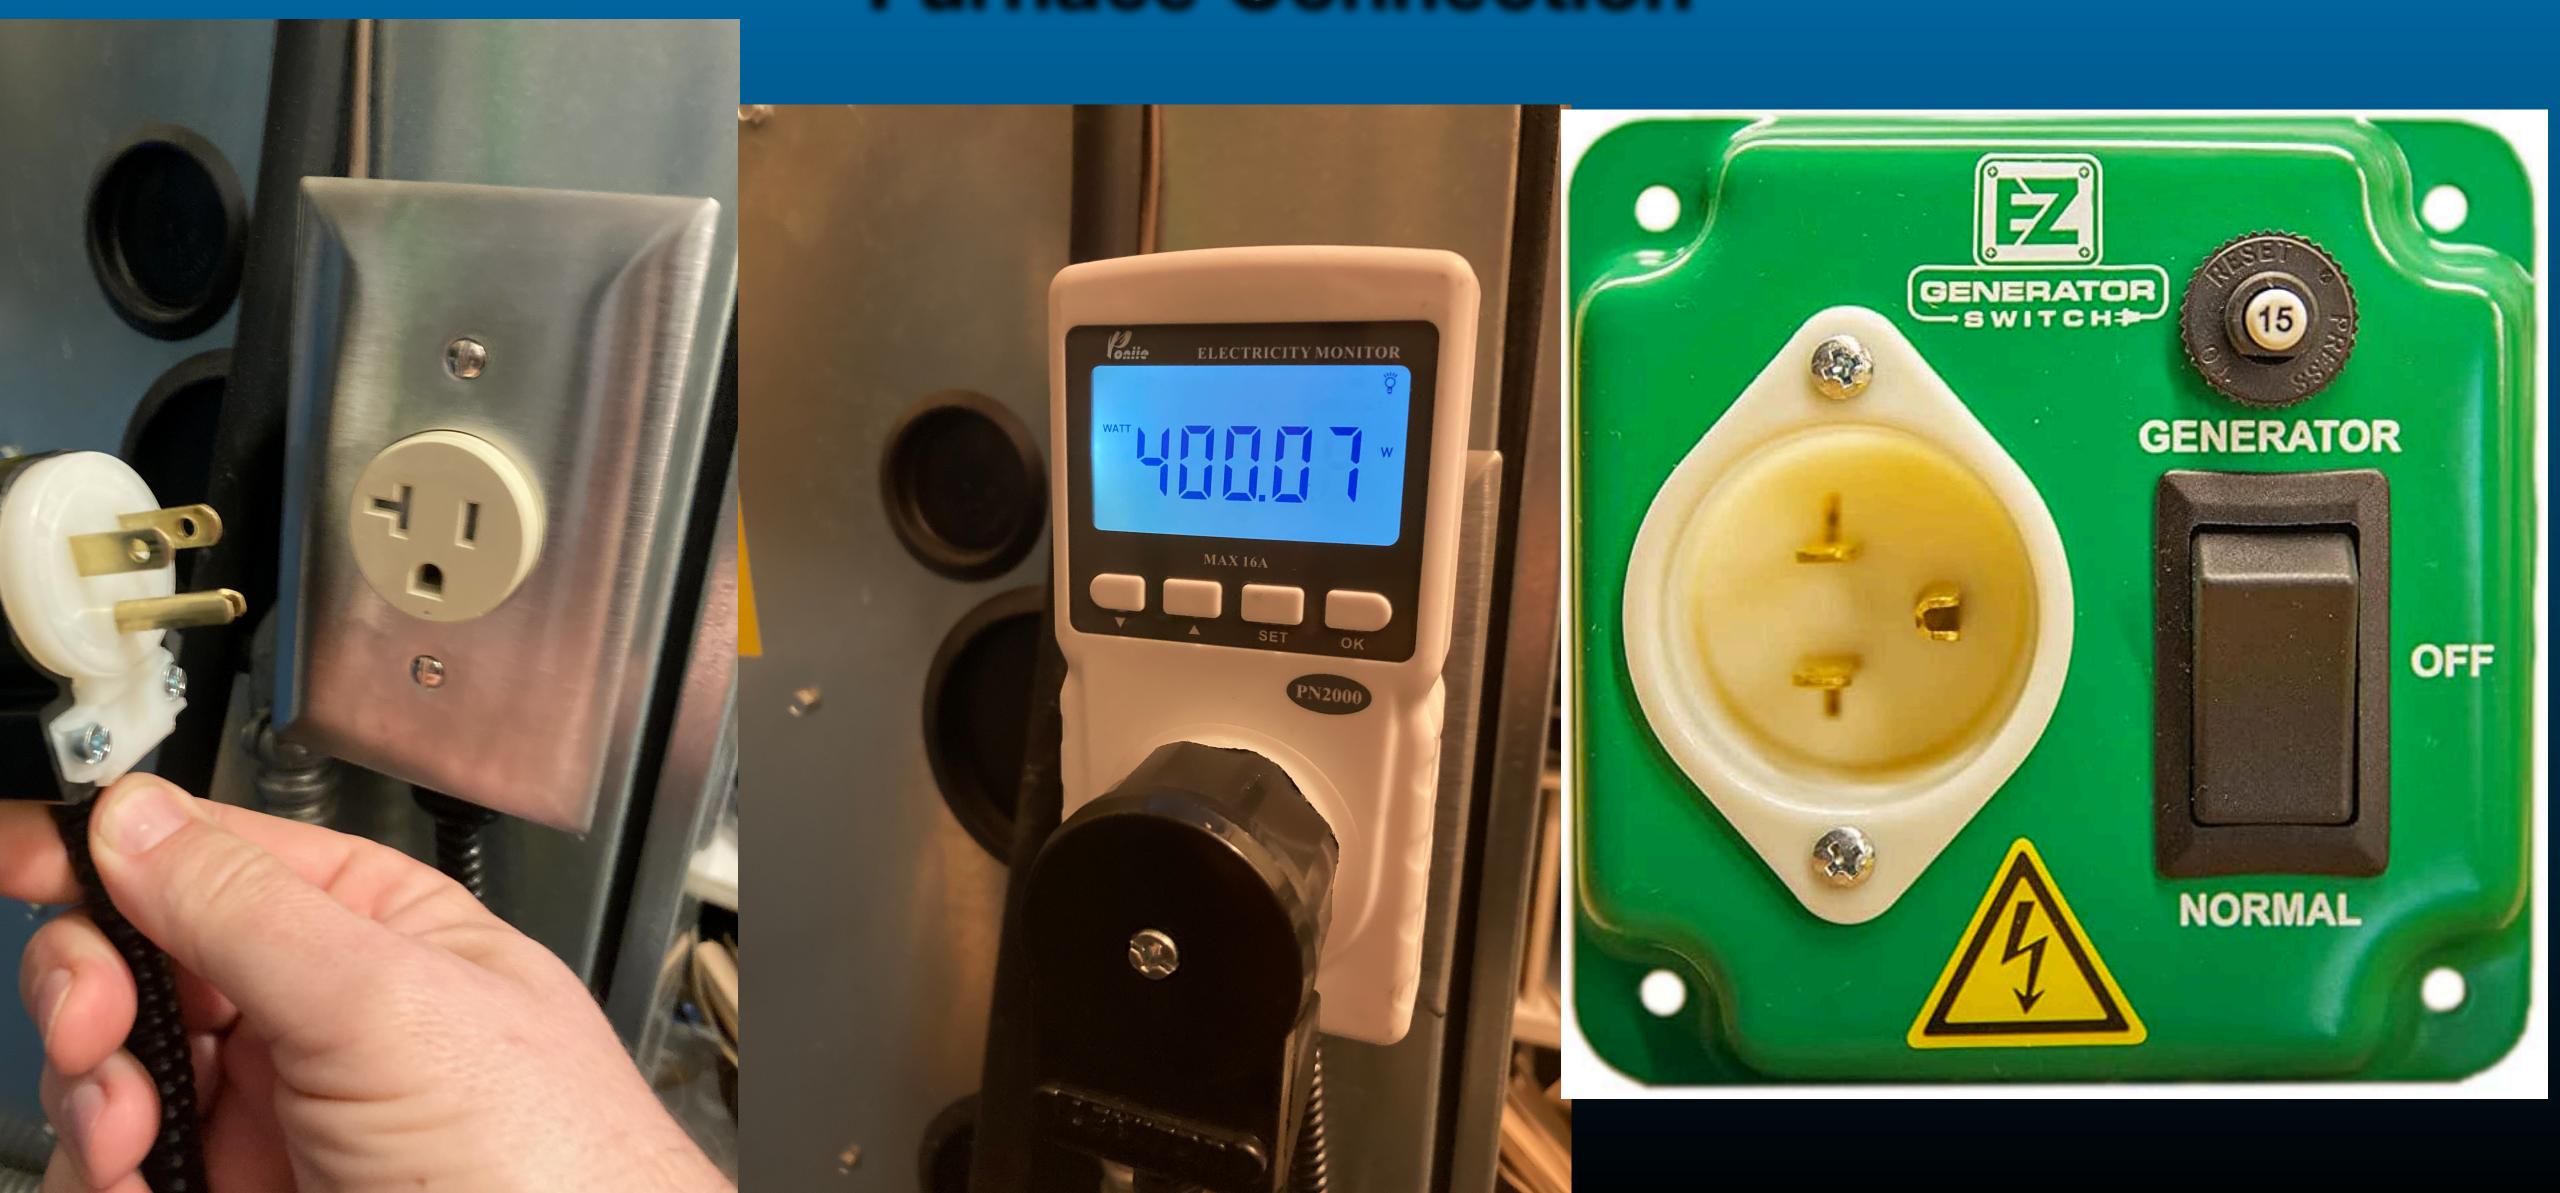

r Home Backup (Ford Lightning)







Ford F150 Hybrid - 240V/30A



Ford F150 Lightning



**Document Number:** 

INS-SOP-0226-01

**Revision: 1** 

< (1) > :

**Ford Home** Integration **System** Installation and Wiring

**Field Operations** Standard Operating Procedure

sunrun

#### **SUPERSEDES PREVIOUS:**

- Delta BDI Inverter Installation INS-SOP-0166
- Delta WHB INS-SOP-0167
- Delta Accessory Battery Pack INS-SOP-0169



Copies of this SOP including PDFs and paper copies are uncontrolled and may be out of date.

Ford F150 Lightning Whole Home Power Backup

#### DIY Inverter Hook-up

- DC/DC Converter Power (130A)
- •Inverter Power (1,000 2,000W)
- Cables vs Current
- Fusing/CB
- Connection/Quick Disconnect



















### Connecting to your Home

#### **Furnace Connection**



#### Generator Input & Breaker Interlock





#### Manual Transfer Switch







### Questions?

# 300MPG.org Ben Nelson