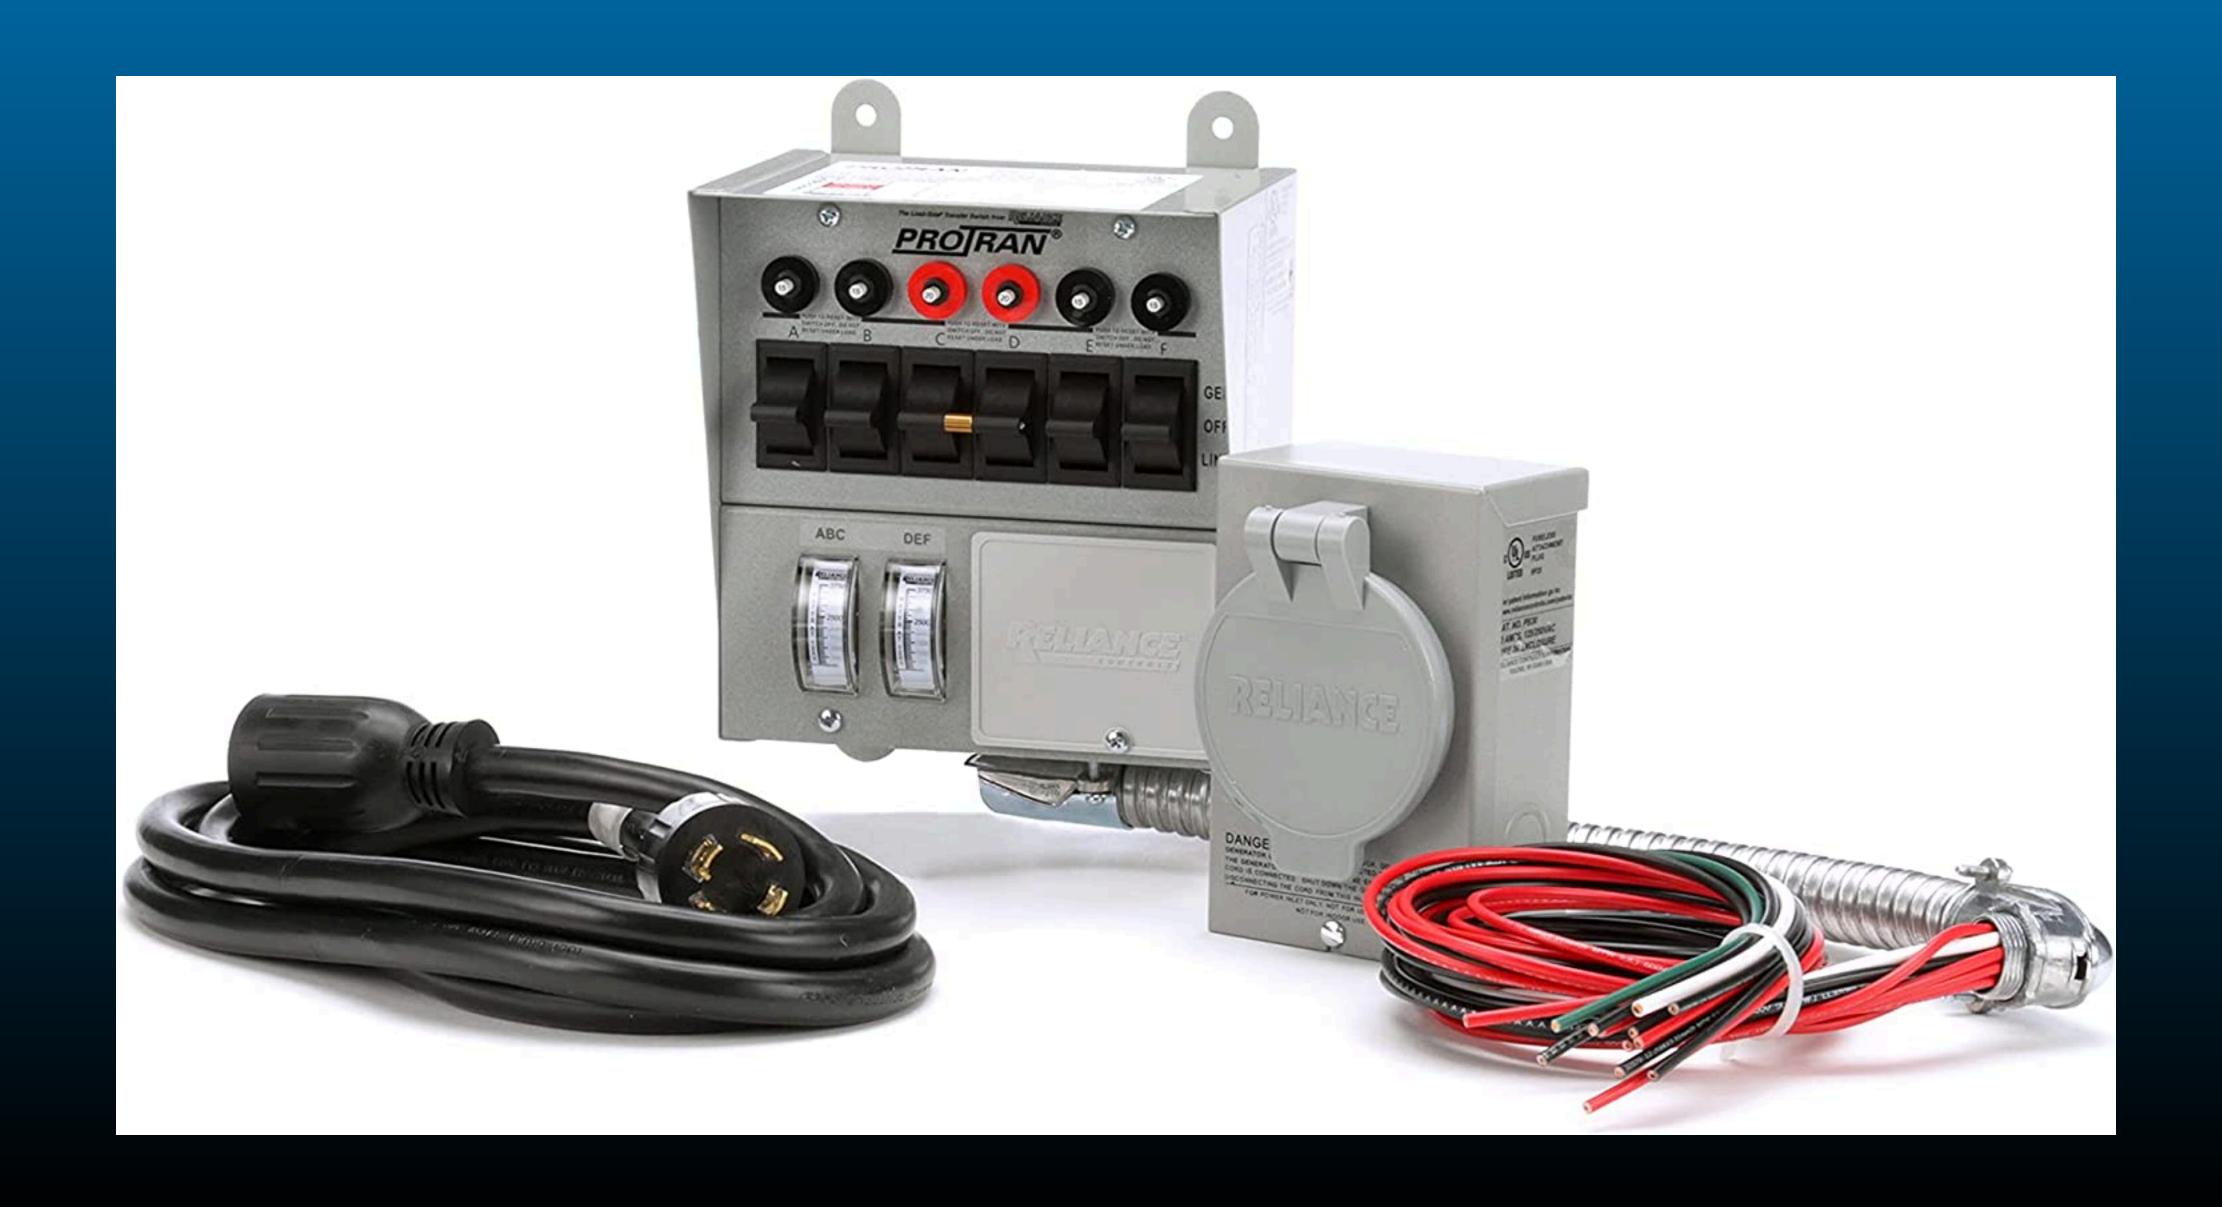

0 Lightning



**Document Number:** 

INS-SOP-0226-01

**Revision: 1** 

< (1) > :

**Ford Home** Integration **System** Installation and Wiring

**Field Operations** Standard Operating Procedure

sunrun

#### **SUPERSEDES PREVIOUS:**

- Delta BDI Inverter Installation INS-SOP-0166
- Delta WHB INS-SOP-0167
- Delta Accessory Battery Pack INS-SOP-0169



Copies of this SOP including PDFs and paper copies are uncontrolled and may be out of date.

Ford F150 Lightning Whole Home Power Backup

#### DIY Inverter Hook-up

- DC/DC Converter Power (130A)
- •Inverter Power (1,000 2,000W)
- Cables vs Current
- Fusing/CB
- Connection/Quick Disconnect



















### Connecting to your Home

#### **Furnace Connection**



#### Generator Input & Breaker Interlock





#### Manual Transfer Switch







### Questions?

# 300MPG.org Ben Nelson