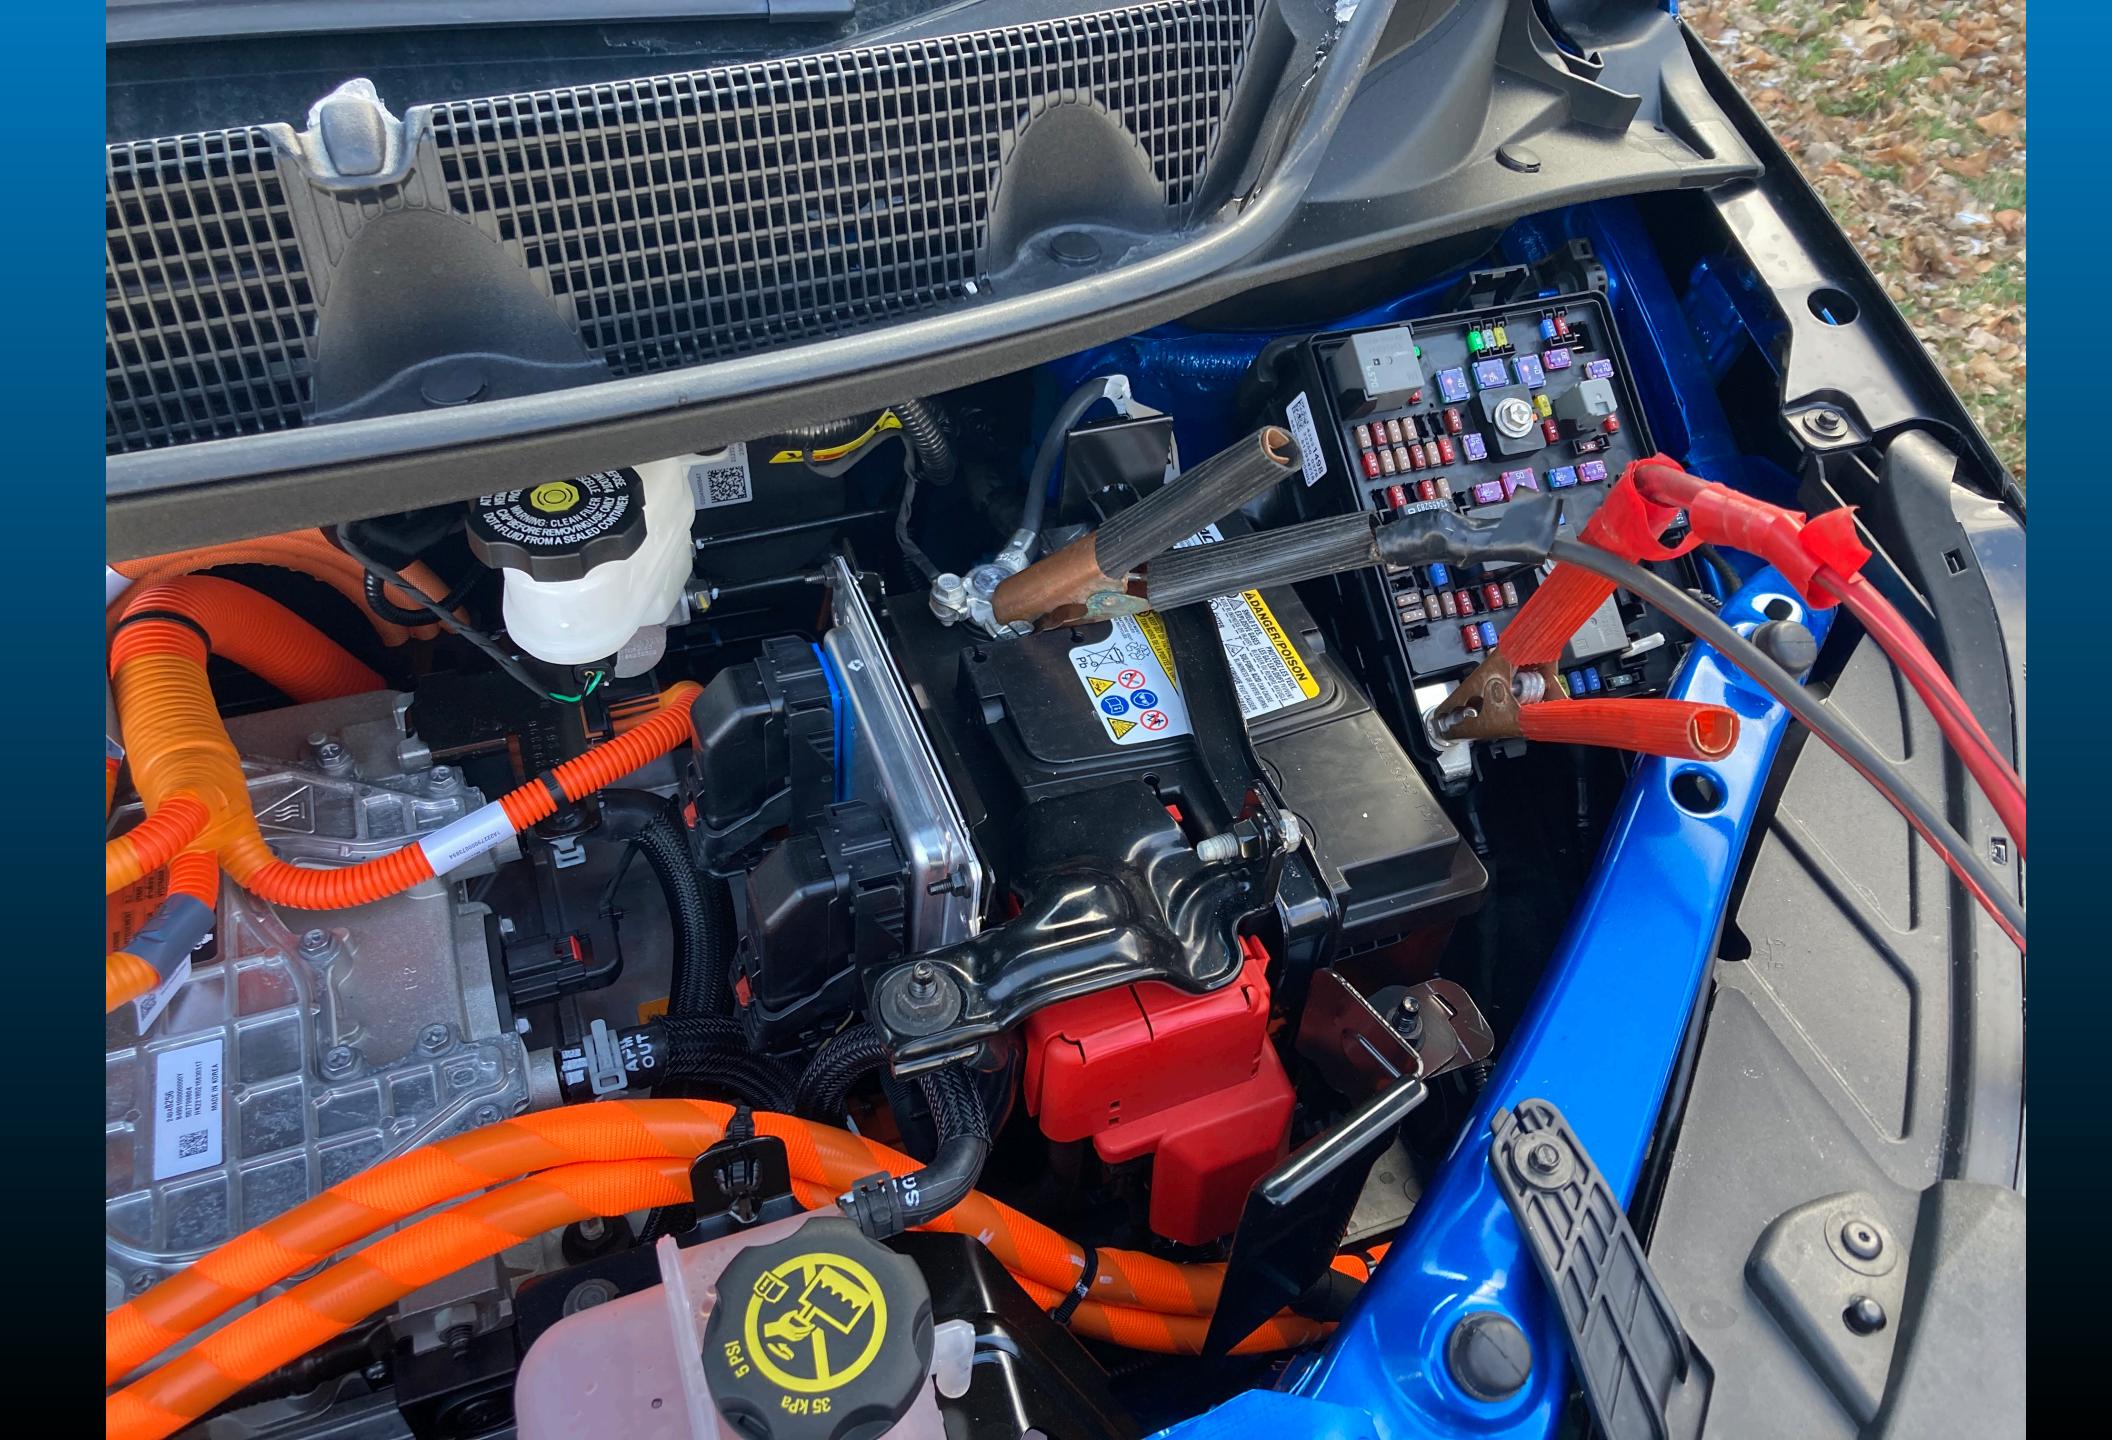

#### DIY Inverter Hook-up

- DC/DC Converter Power (130A)
- •Inverter Power (1,000 2,000W)
- Cables vs Current
- Fusing/CB
- Connection/Quick Disconnect