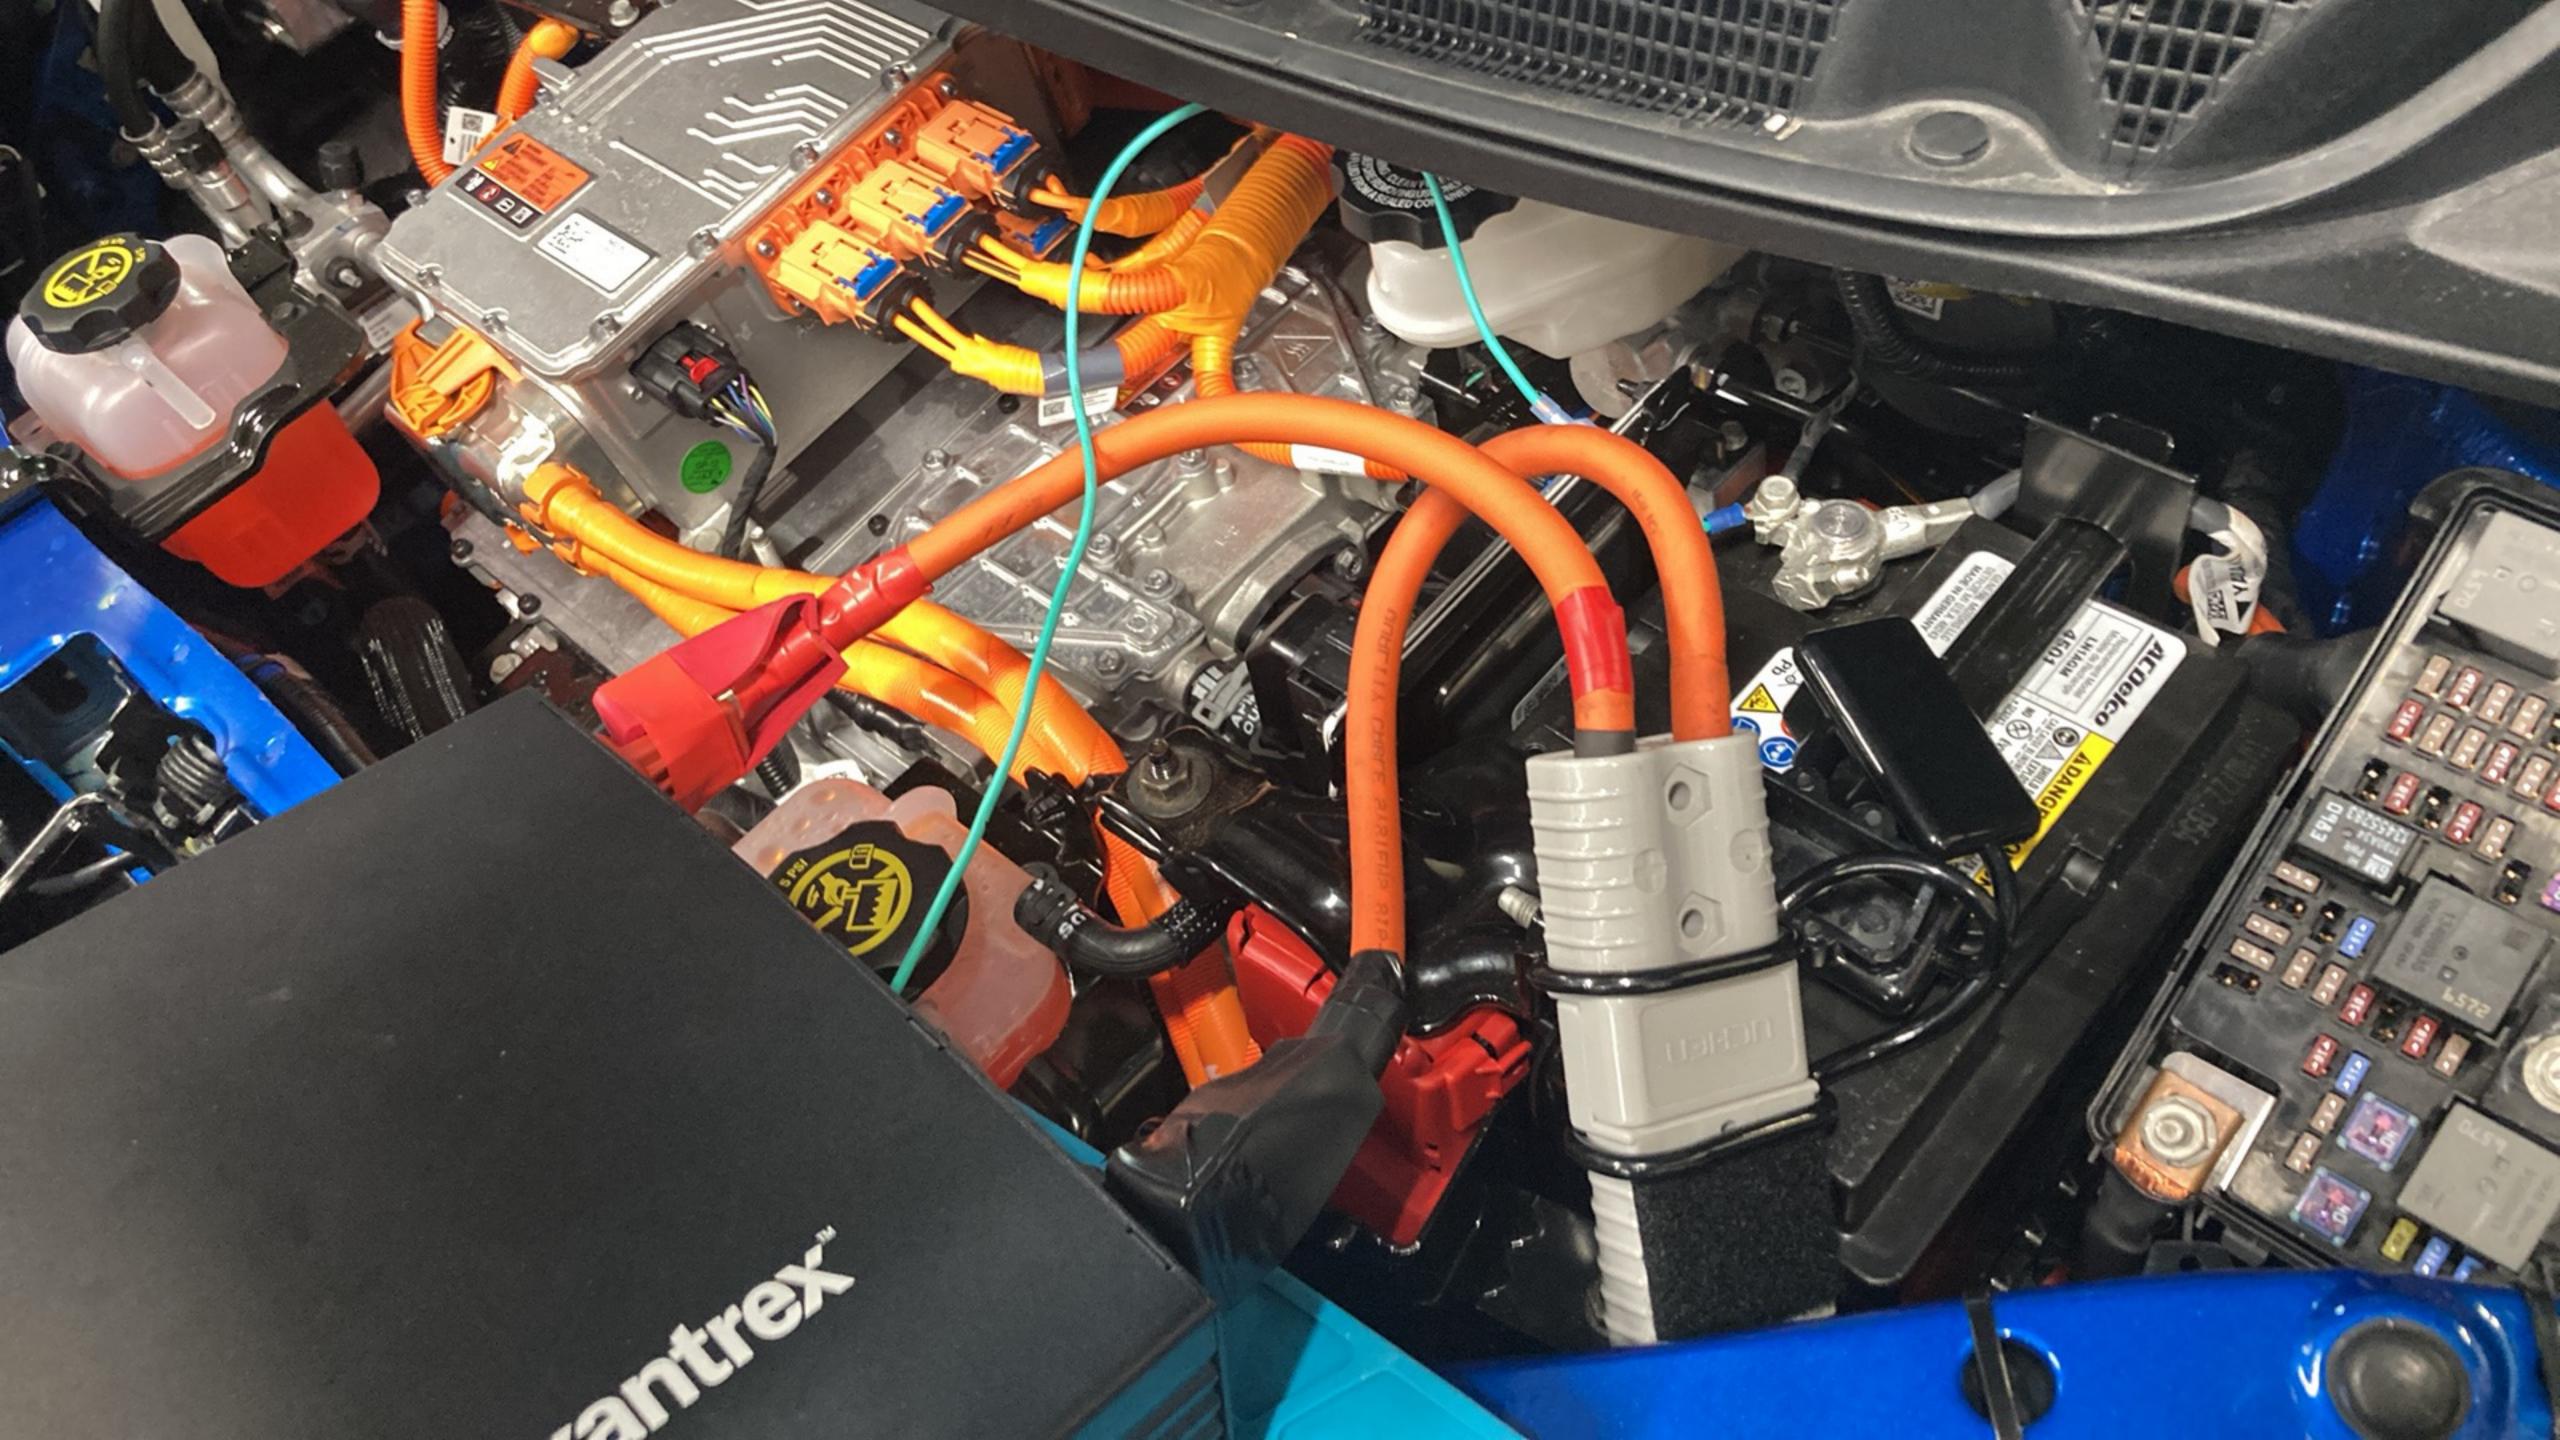

#### DIY Inverter Hook-up

- DC/DC Converter Power (130A)
- •Inverter Power (1,000 2,000W)
- Cables vs Current
- Fusing/CB
- Connection/Quick Disconnect