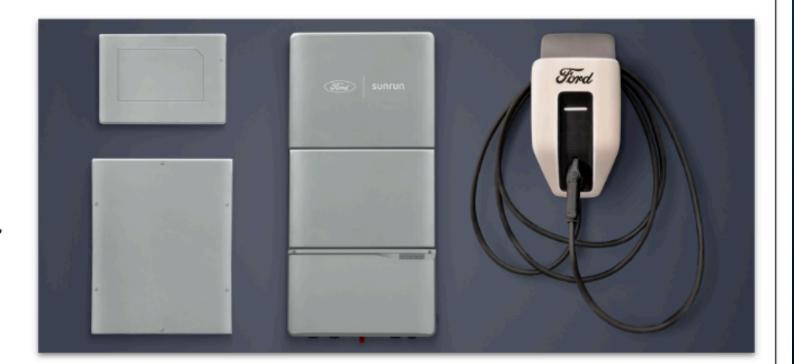

**Revision: 1** 

< (1) > :

**Ford Home** Integration **System** Installation and Wiring

**Field Operations** Standard Operating Procedure

sunrun

#### **SUPERSEDES PREVIOUS:**

- Delta BDI Inverter Installation INS-SOP-0166
- Delta WHB INS-SOP-0167
- Delta Accessory Battery Pack INS-SOP-0169

Copies of this SOP including PDFs and paper copies are uncontrolled and may be out of date.

Ford F150 Lightning Whole Home Power Backup