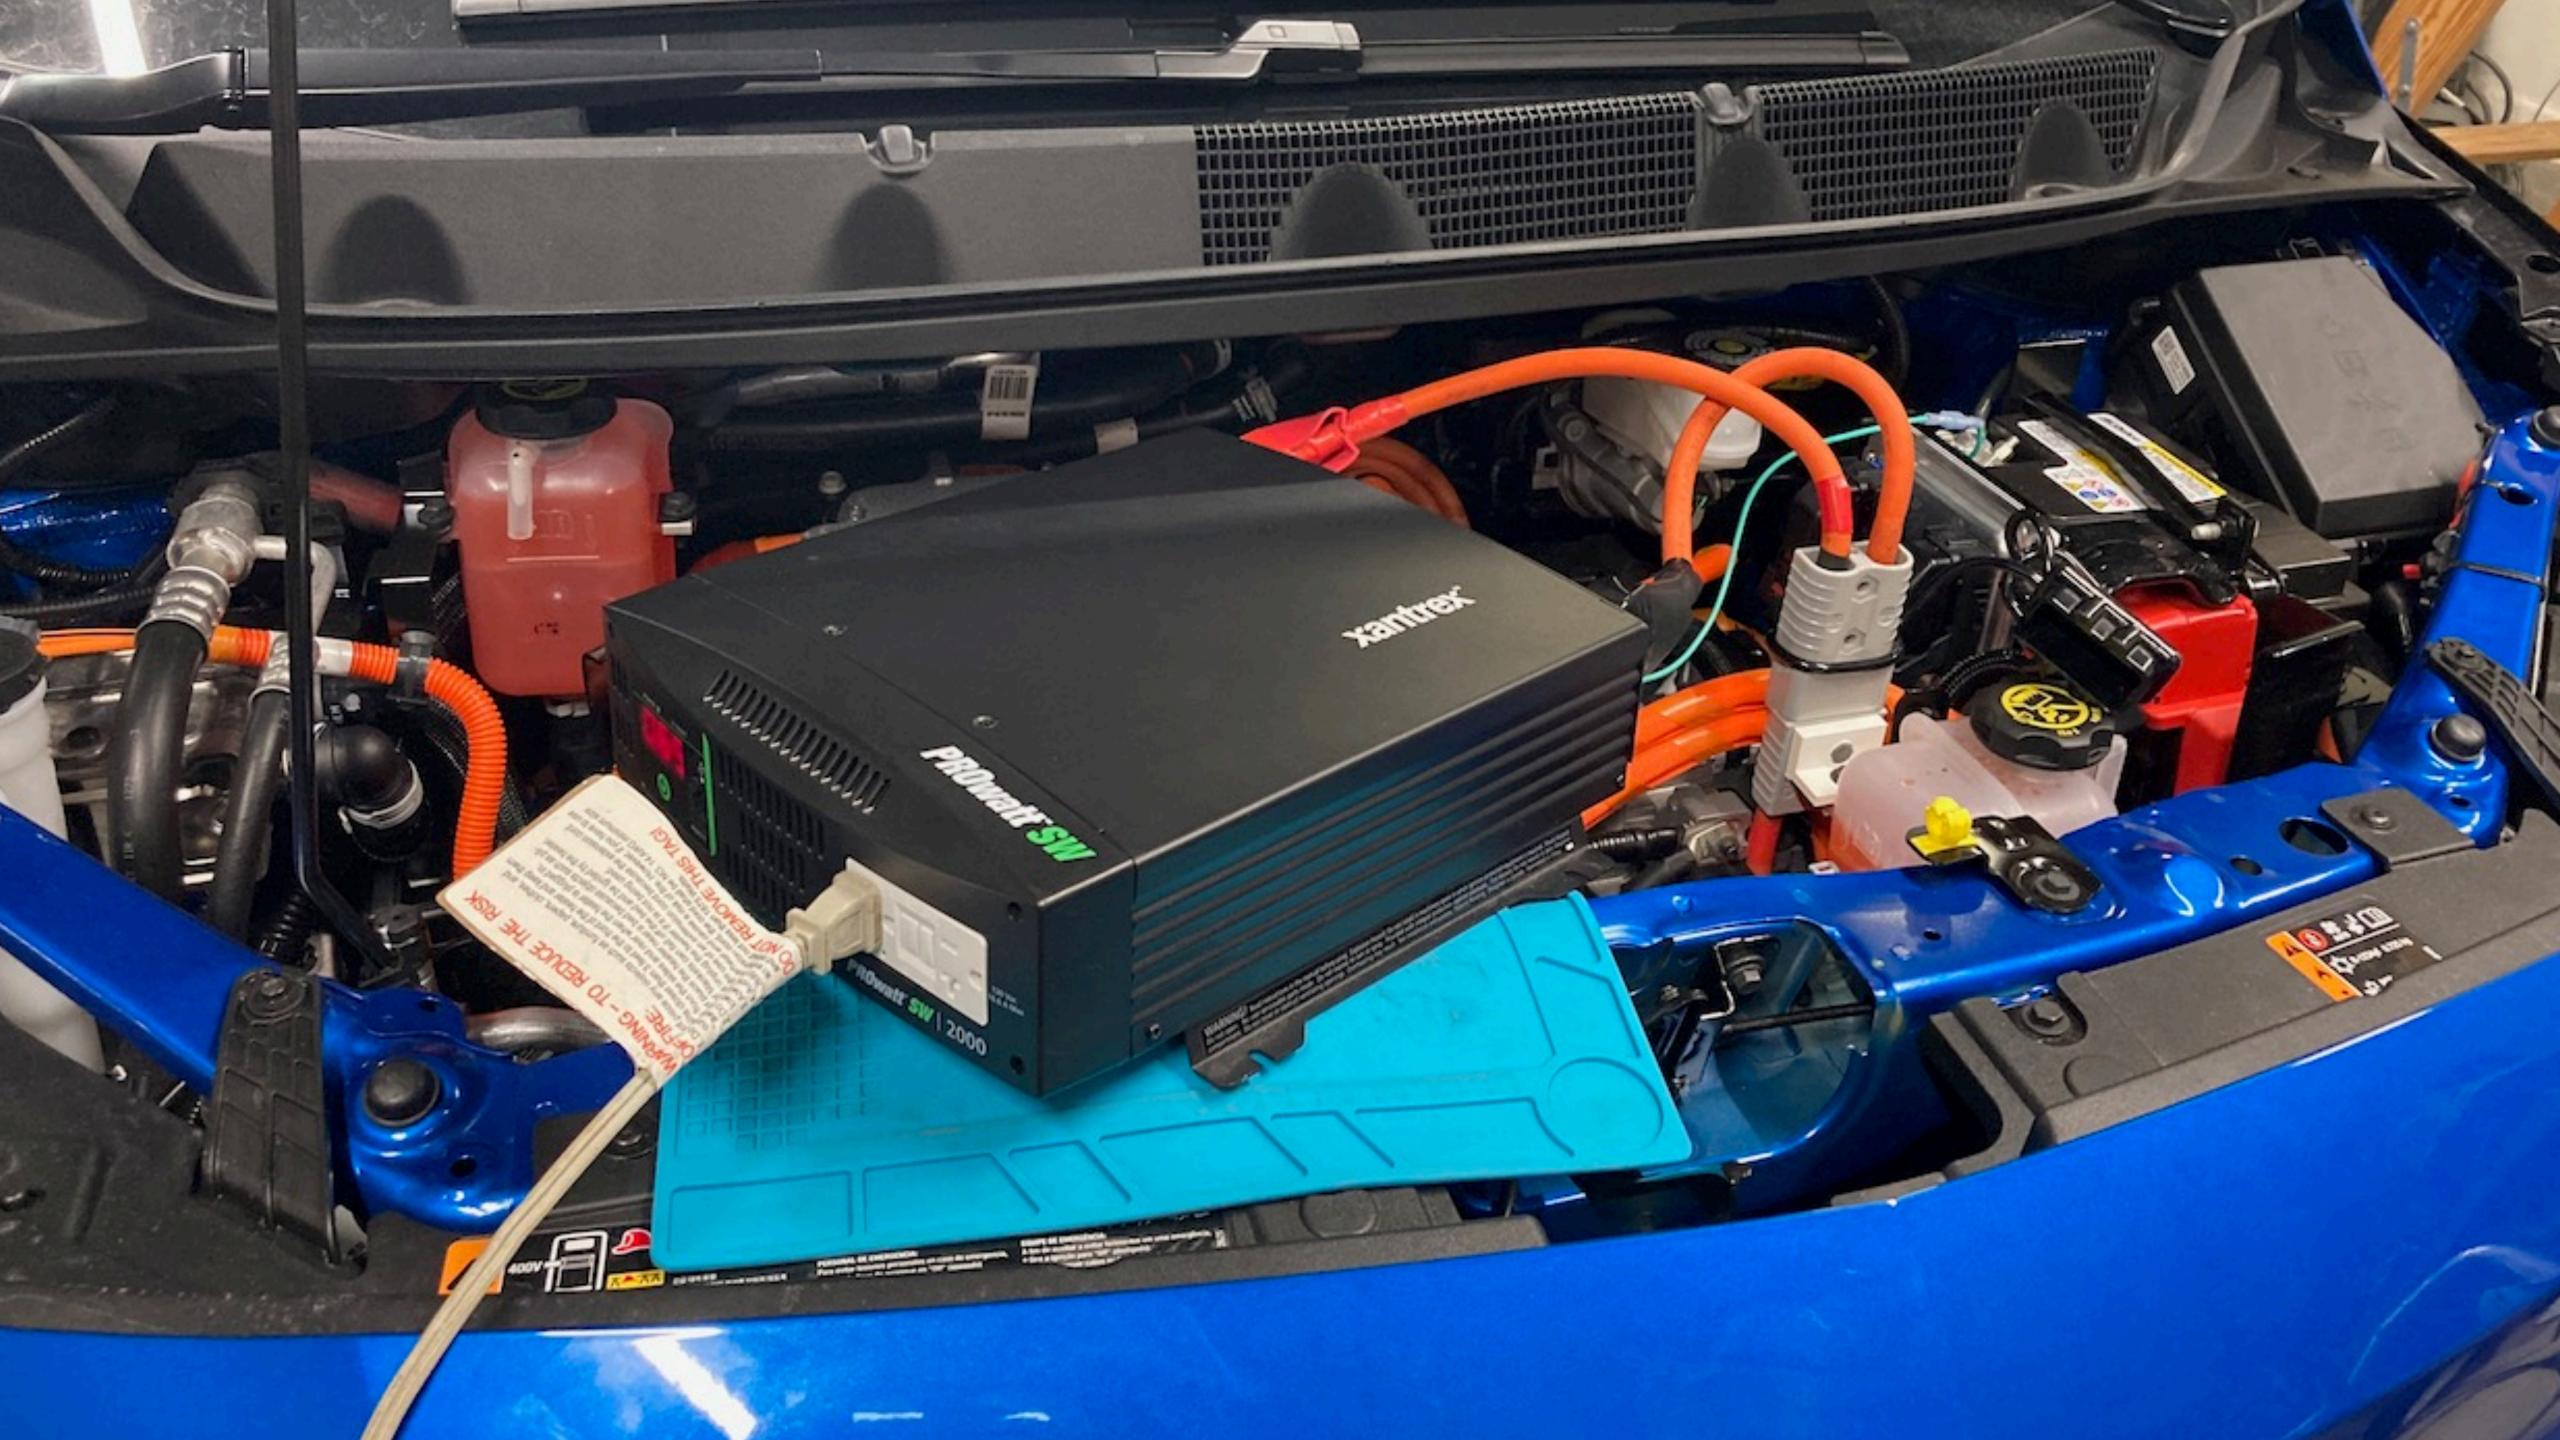

#### DIY Inverter Hook-up

- DC/DC Converter Power (130A)
- •Inverter Power (1,000 2,000W)
- Cables vs Current
- Fusing/CB
- Connection/Quick Disconnect