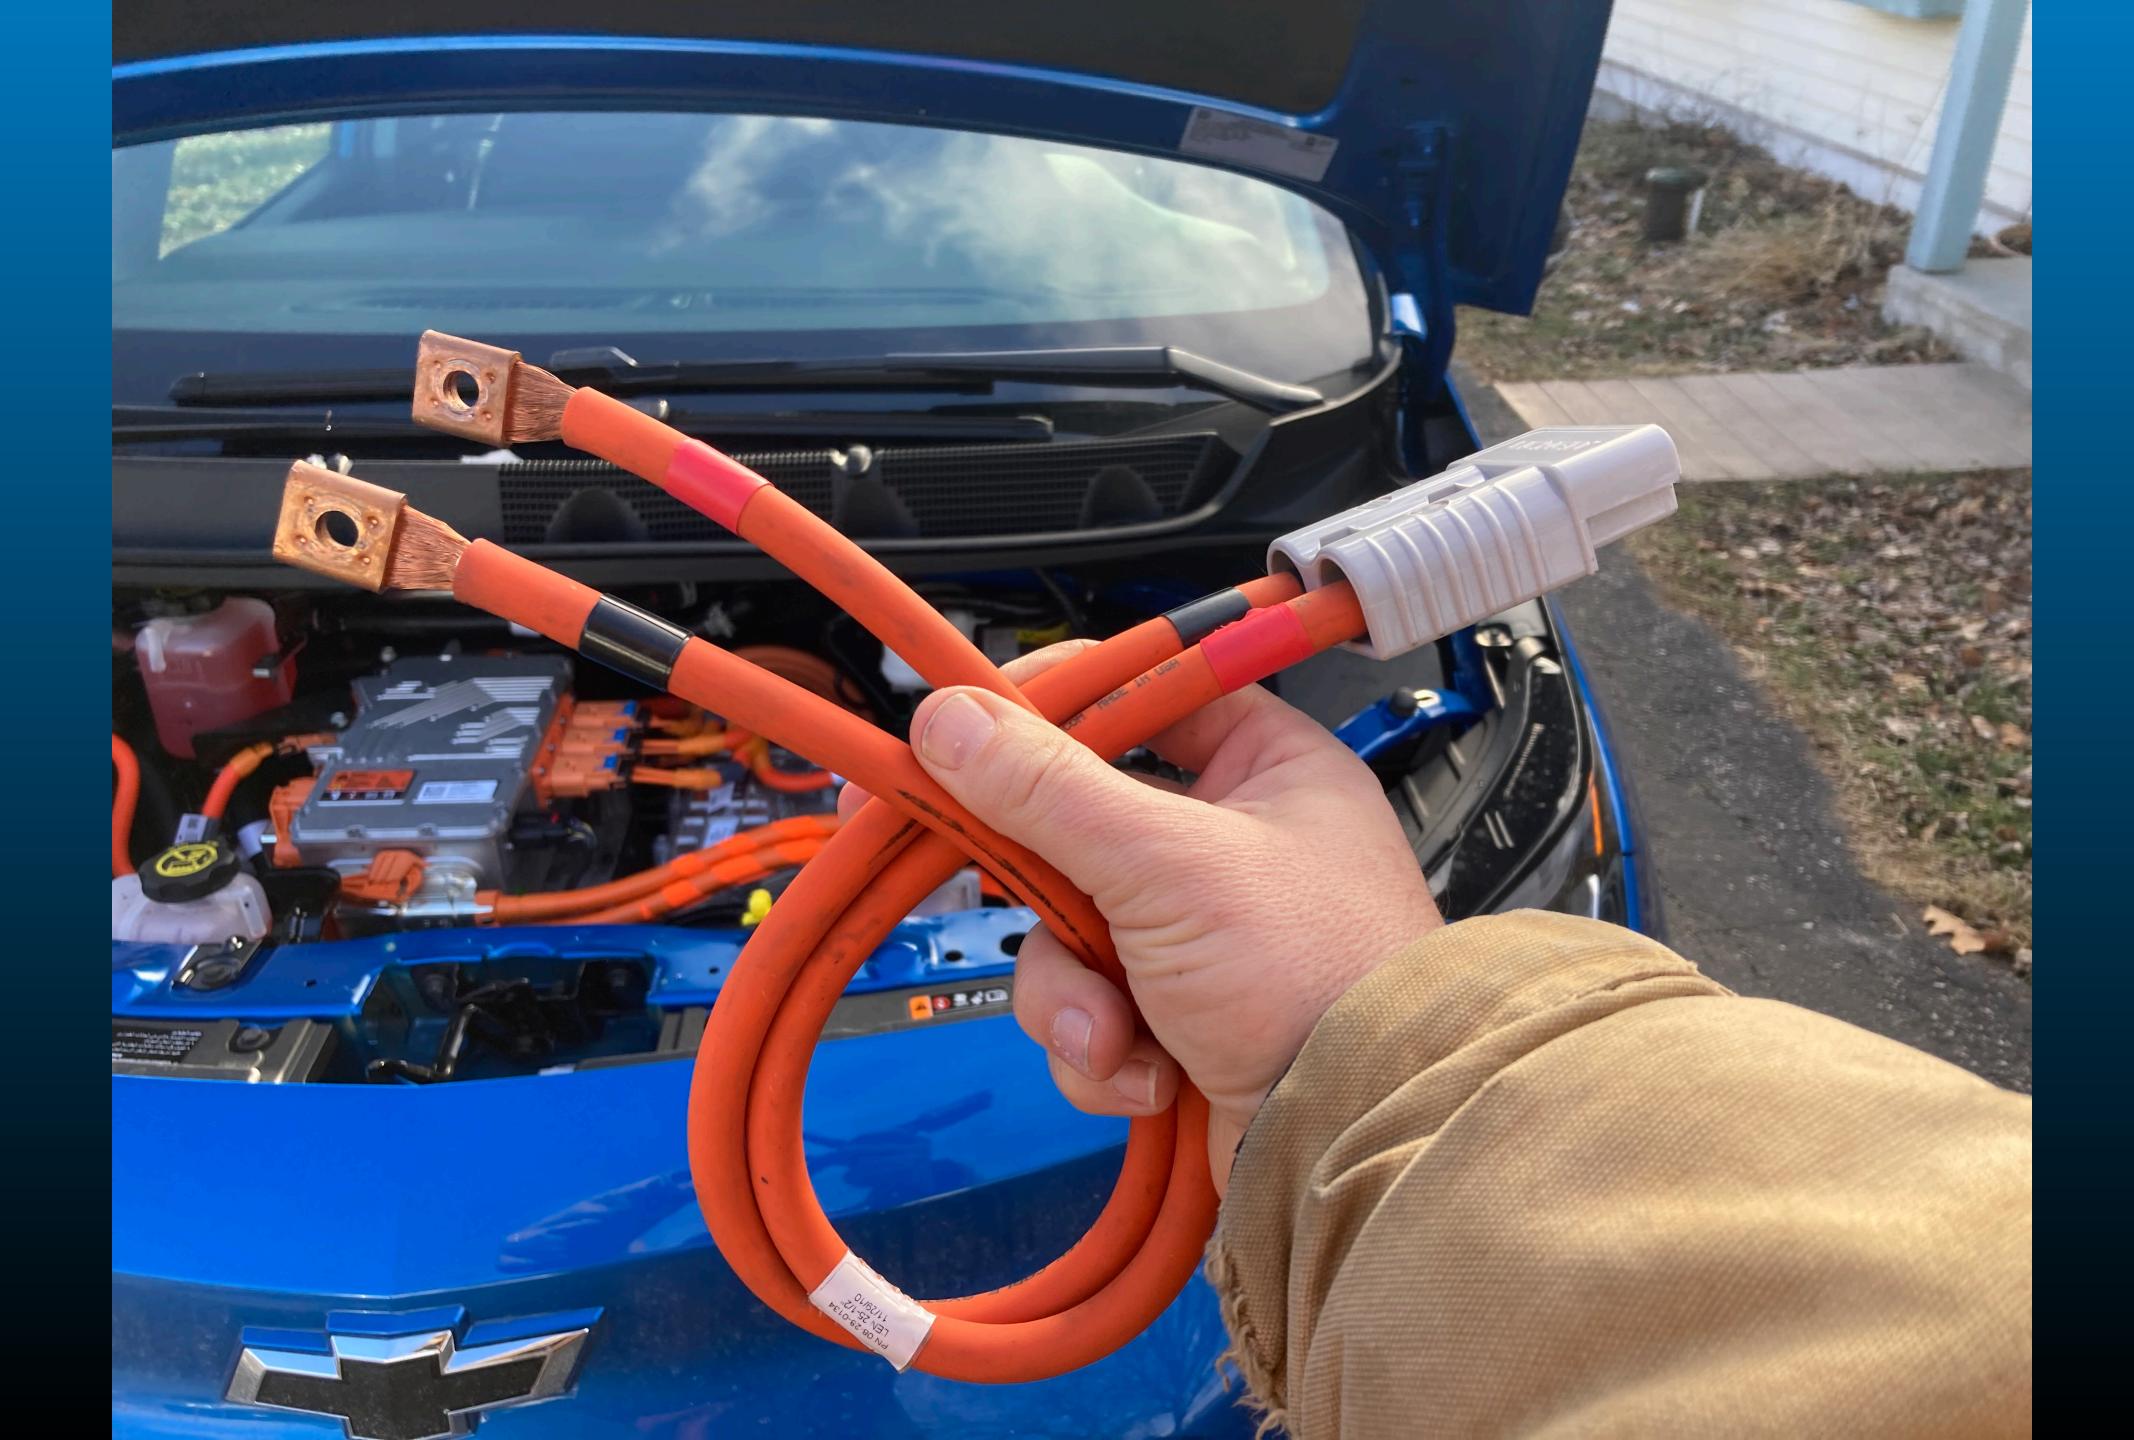

#### DIY Inverter Hook-up

- DC/DC Converter Power (130A)
- •Inverter Power (1,000 2,000W)
- Cables vs Current
- Fusing/CB
- Connection/Quick Disconnect