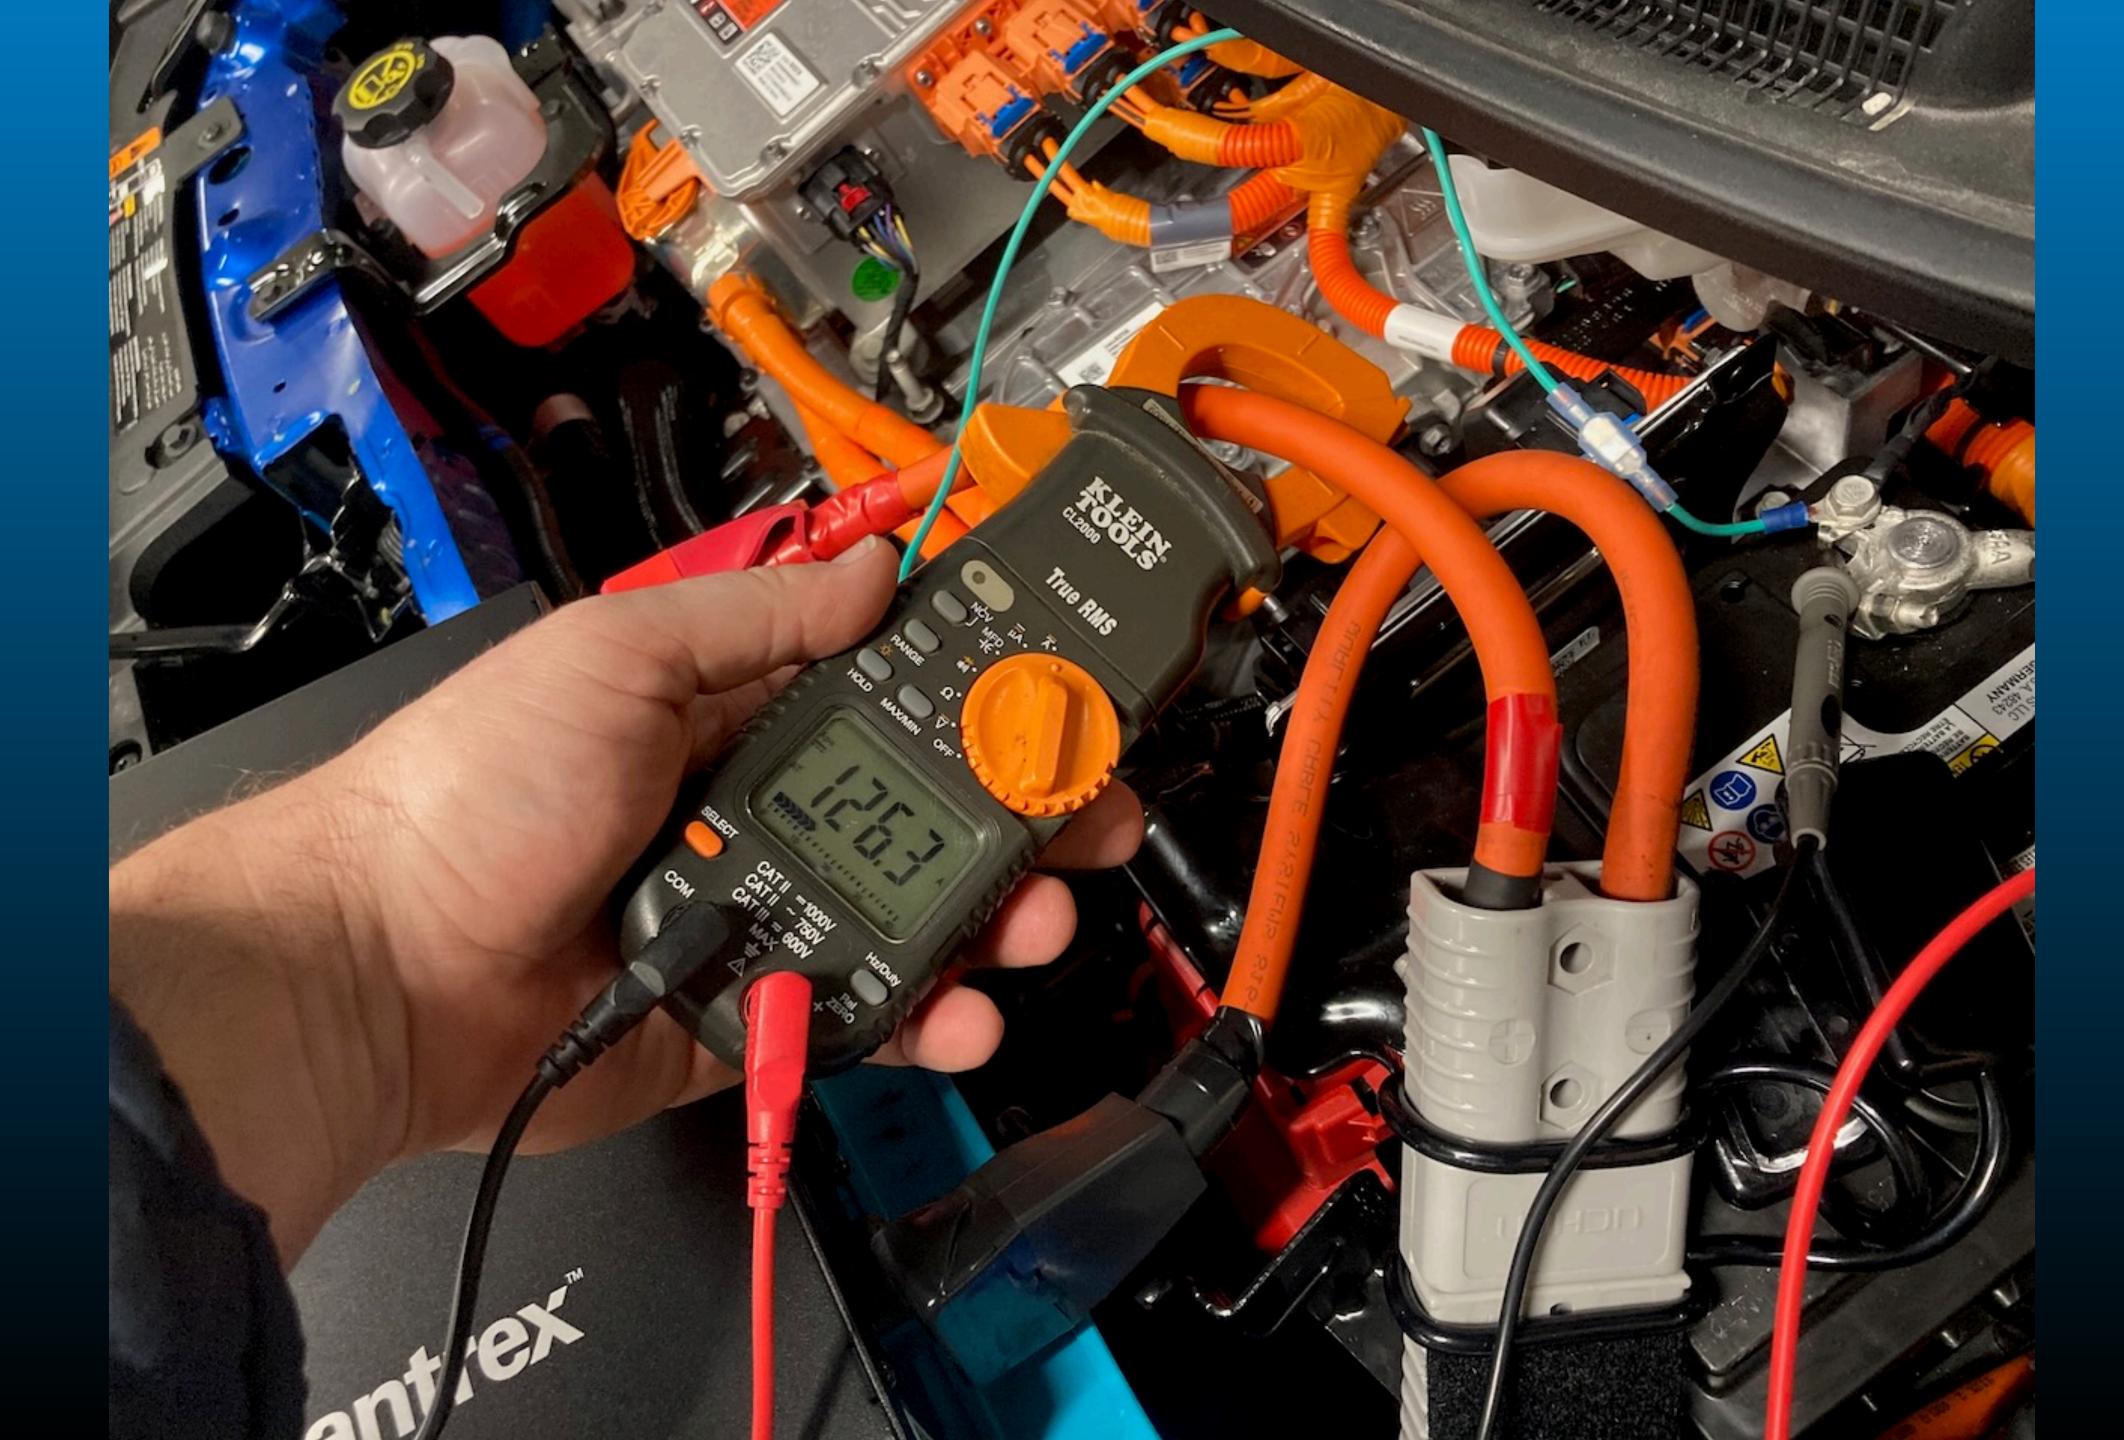

#### DIY Inverter Hook-up

- DC/DC Converter Power (130A)
- •Inverter Power (1,000 2,000W)
- Cables vs Current
- Fusing/CB
- Connection/Quick Disconnect