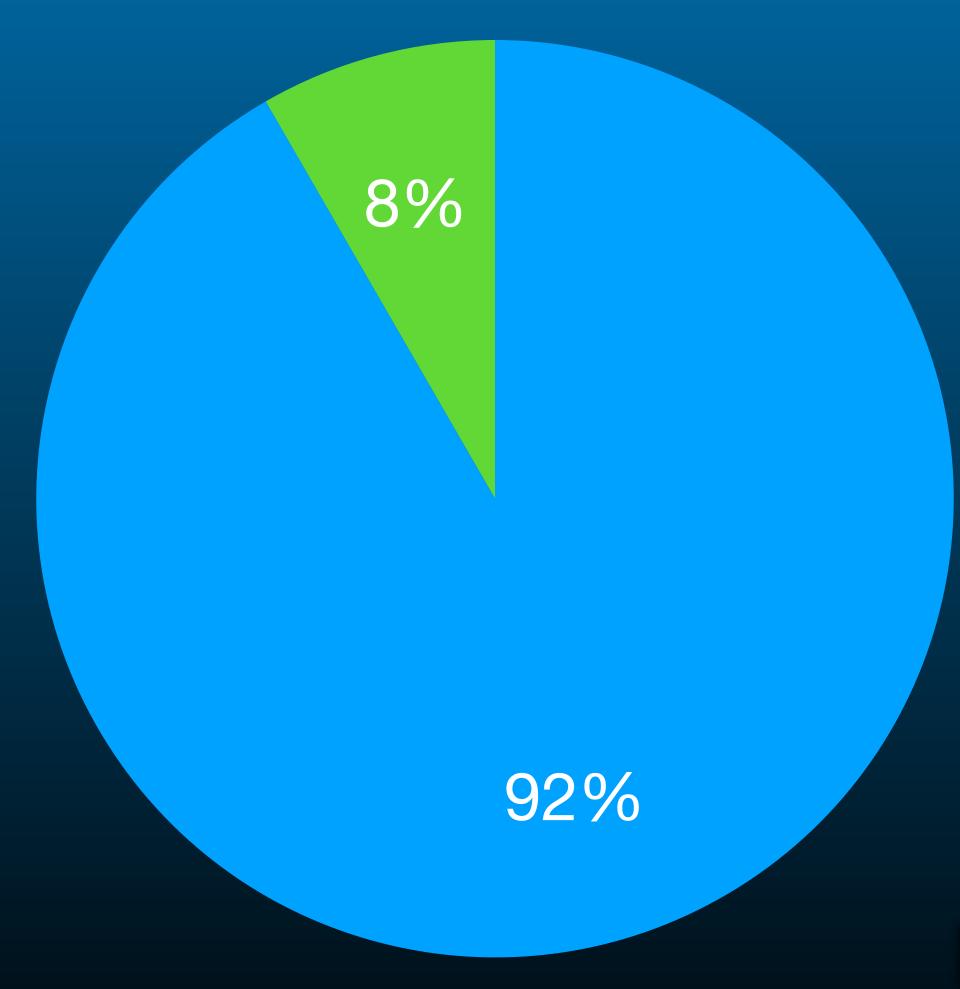

#### **Automotive Use**

Driven: 2 Hrs

Parked: 22 Hrs

Analytics

Edit video

**Selfies With Background** 