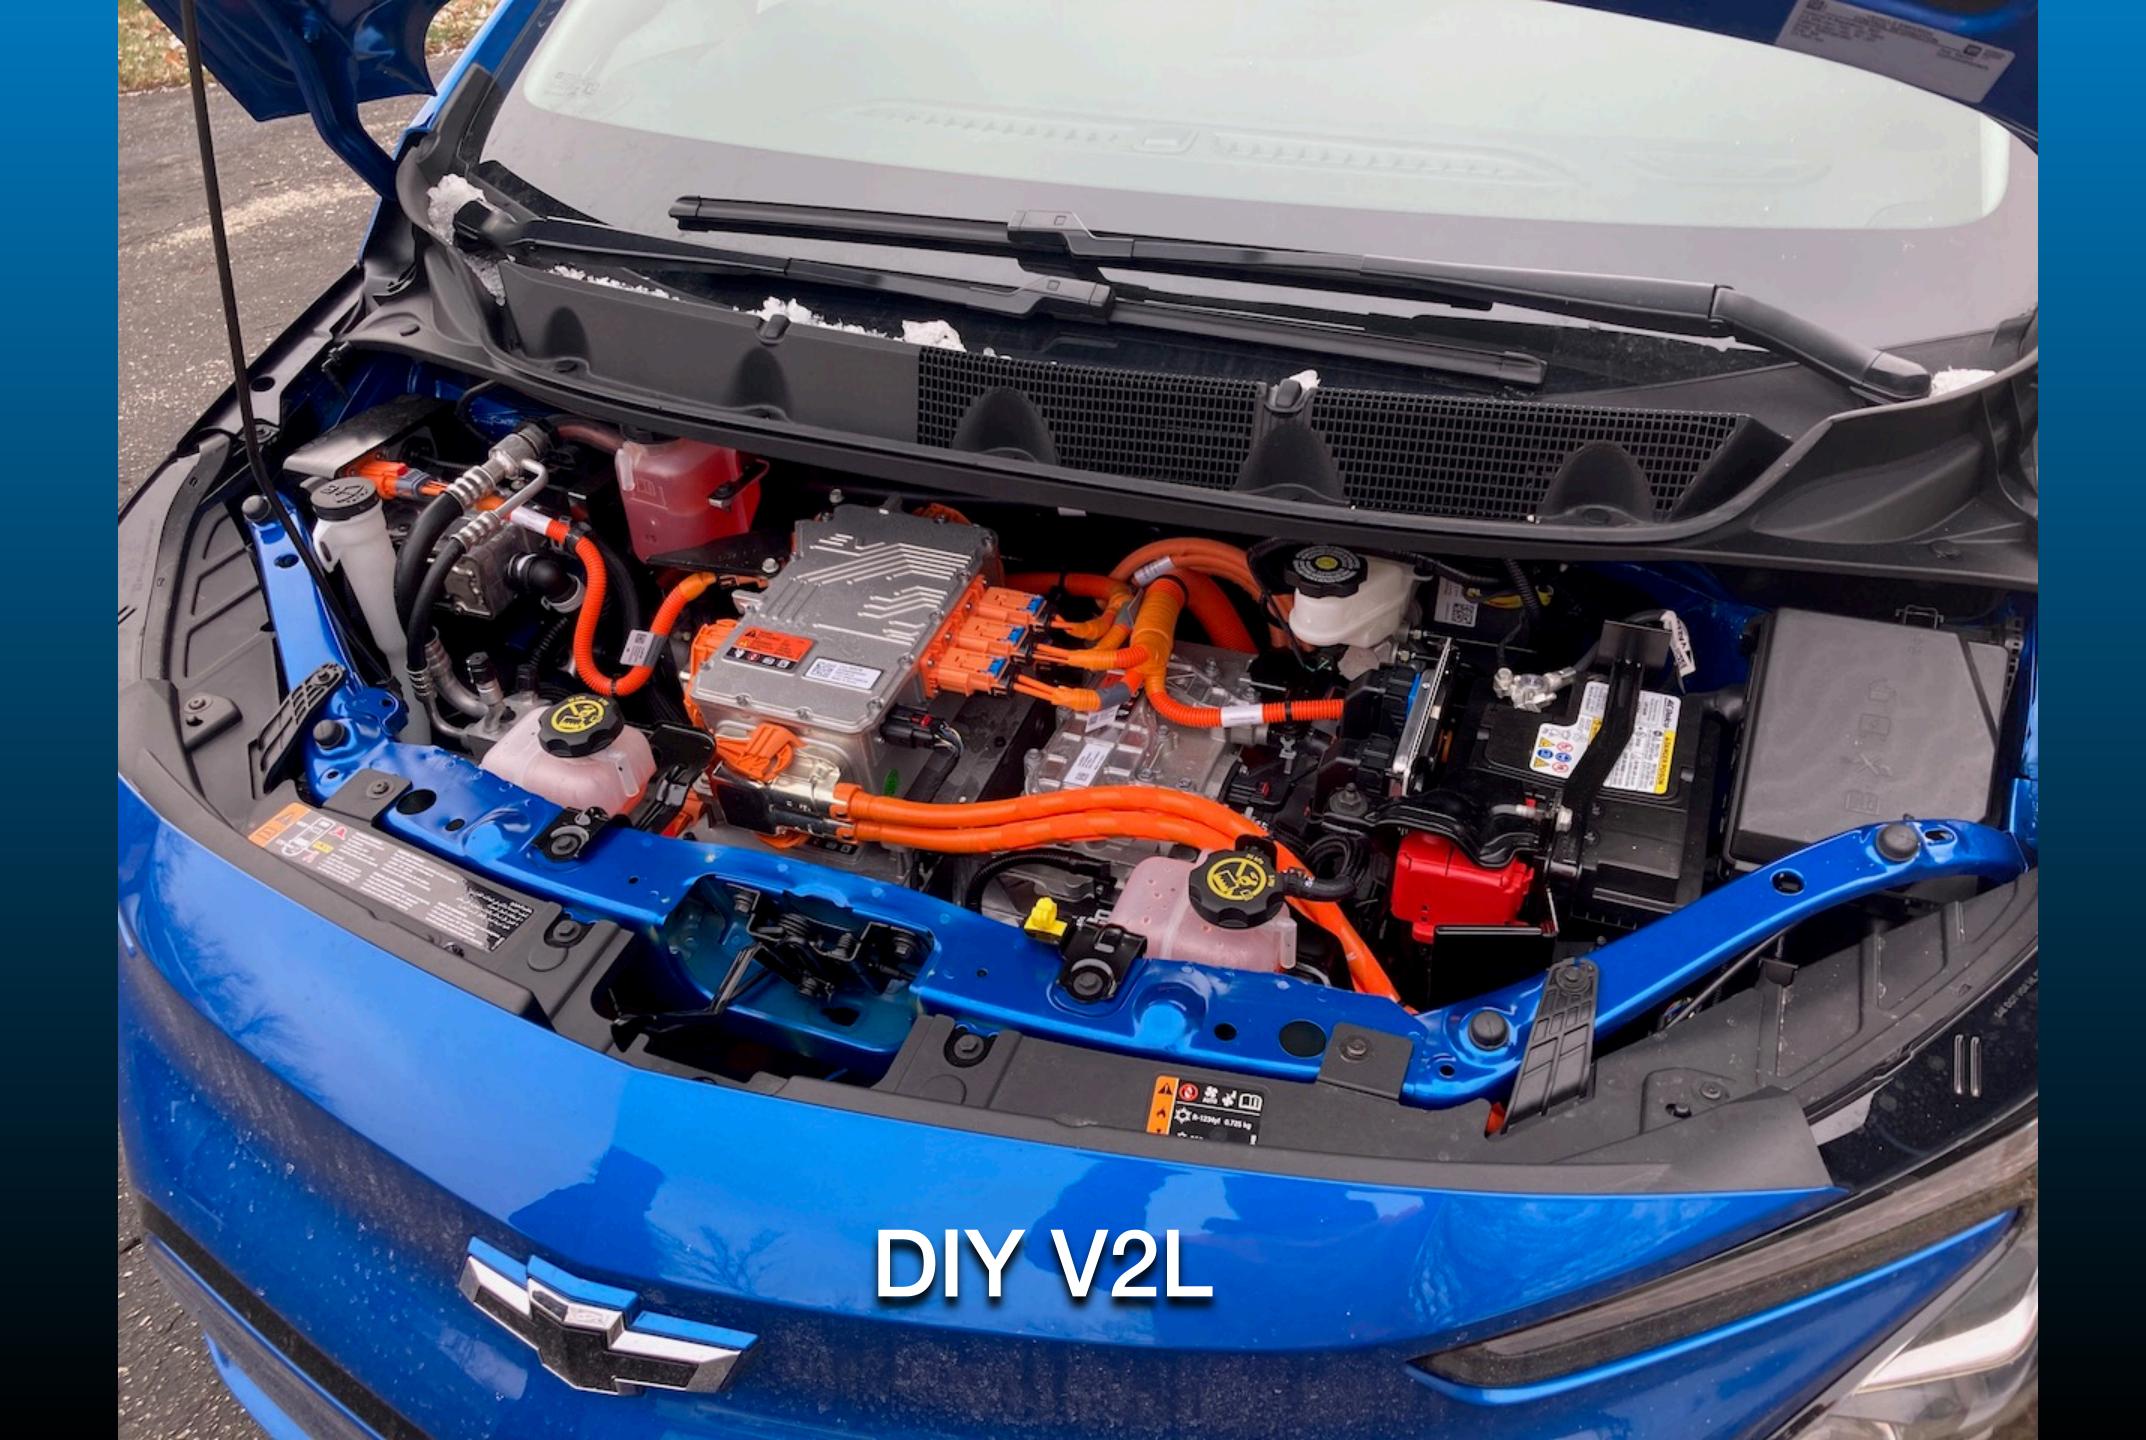

#### DIY Inverter Hook-up

- DC/DC Converter Power (130A)
- •Inverter Power (1,000 2,000W)
- Cables vs Current
- Fusing/CB
- Connection/Quick Disconnect