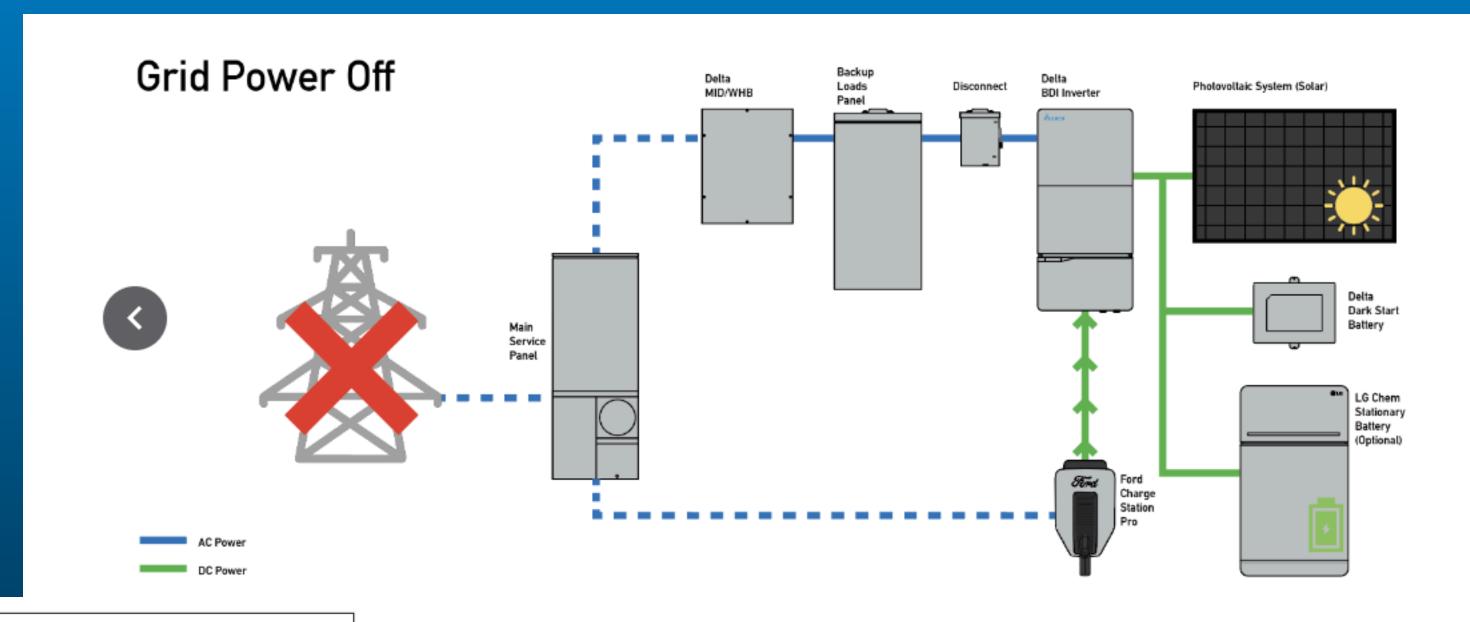

**Revision: 1** 

< (1) > :

**Ford Home** Integration **System** Installation and Wiring

**Field Operations** Standard Operating Procedure

sunrun

#### **SUPERSEDES PREVIOUS:**

- Delta BDI Inverter Installation INS-SOP-0166
- Delta WHB INS-SOP-0167
- Delta Accessory Battery Pack INS-SOP-0169

Copies of this SOP including PDFs and paper copies are uncontrolled and may be out of date.

Ford F150 Lightning Whole Home Power Backup