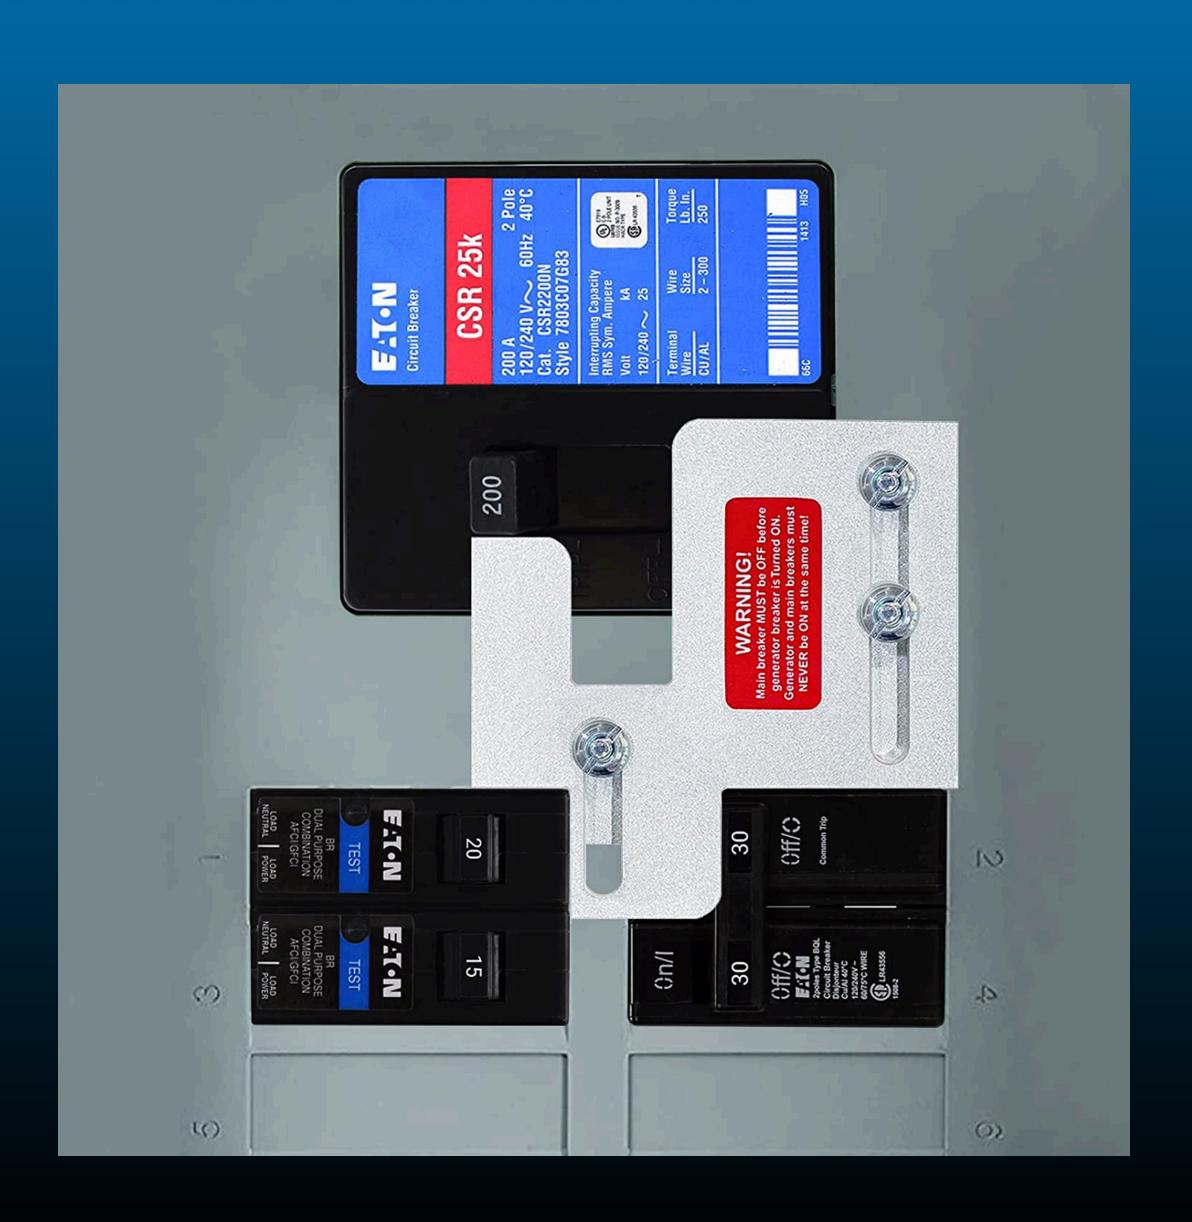

0 Hybrid - 240V/30A



Ford F150 Lightning



**Document Number:** 

INS-SOP-0226-01

**Revision: 1** 

< (1) > :

**Ford Home** Integration **System** Installation and Wiring

**Field Operations** Standard Operating Procedure

sunrun

#### **SUPERSEDES PREVIOUS:**

- Delta BDI Inverter Installation INS-SOP-0166
- Delta WHB INS-SOP-0167
- Delta Accessory Battery Pack INS-SOP-0169



Copies of this SOP including PDFs and paper copies are uncontrolled and may be out of date.

Ford F150 Lightning Whole Home Power Backup

#### DIY Inverter Hook-up

- DC/DC Converter Power (130A)
- •Inverter Power (1,000 2,000W)
- Cables vs Current
- Fusing/CB
- Connection/Quick Disconnect



















### Connecting to your Home

#### **Furnace Connection**



#### Generator Input & Breaker Interlock





#### Manual Transfer Switch







### Questions?

# 300MPG.org Ben Nelson