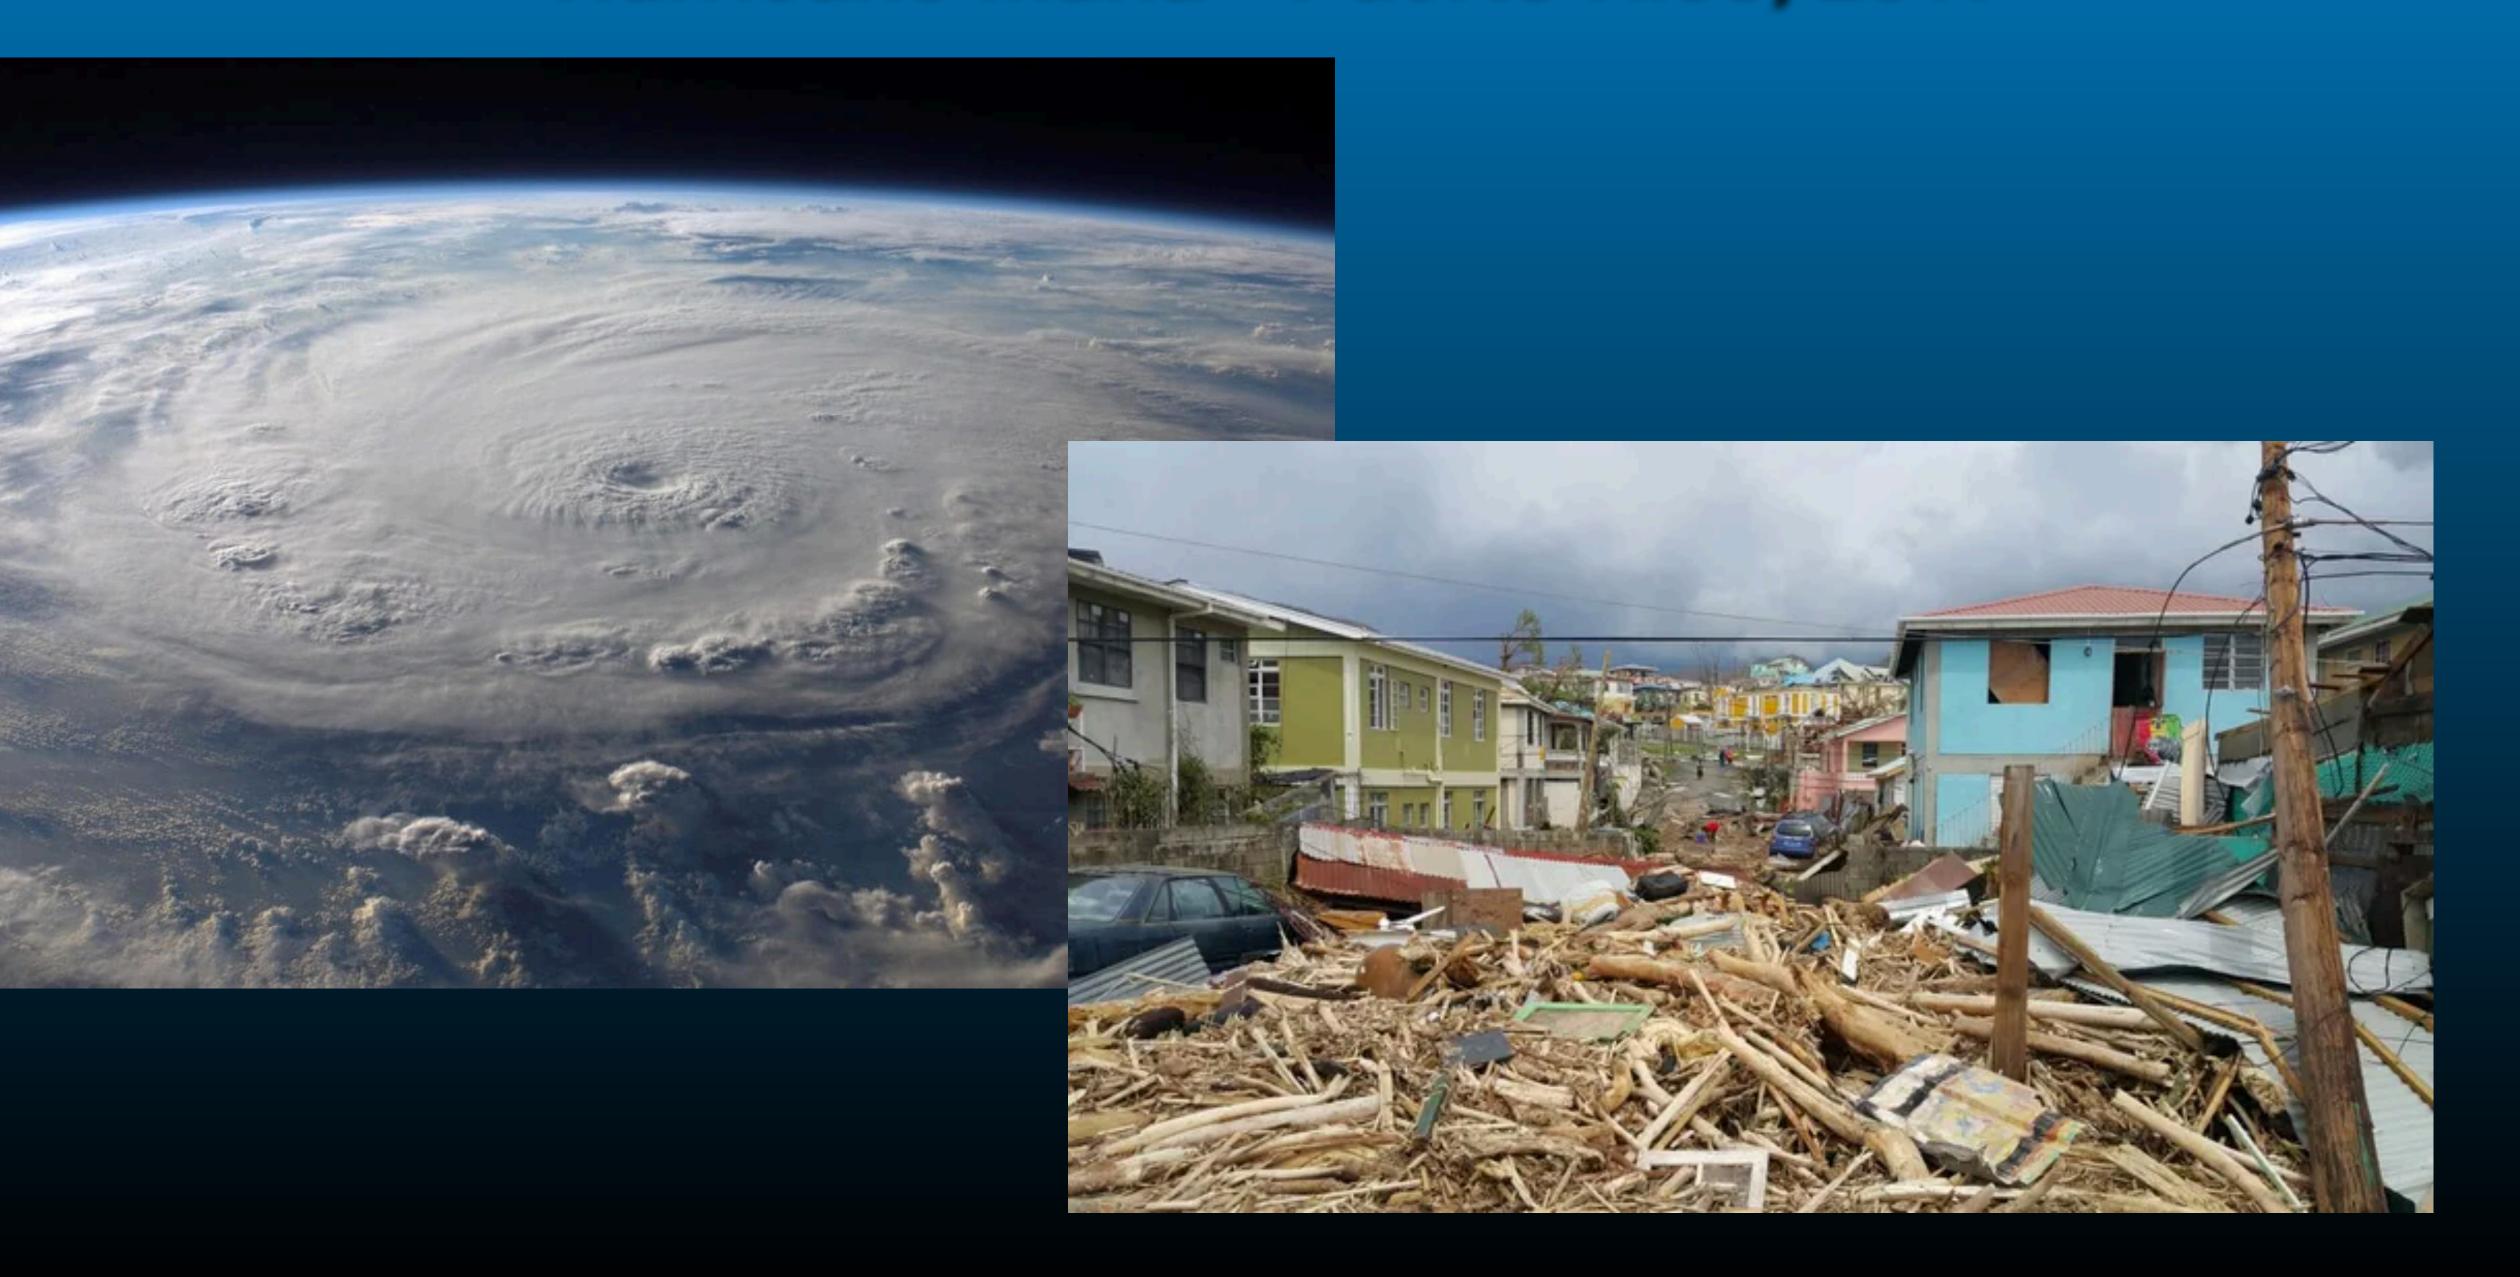

## Power your Home from your Car

300MPG.org

Ben Nelson - June 24, 2023



#### **Automotive Use**



Driven: 2 Hrs

Parked: 22 Hrs





Analytics

Edit video















**Selfies With Background** 

#### Hurricane Maria - Puerto Rico, 2017



#### How to Get Power Out from Car?

- •USB 5V, 1 or 2A
- •Cigarette Lighter Plug 12V, 10-20A
- Built-In Inverter (Maverick, etc.)
- •12V Starter Battery 12V, High Current
- EV Charging Port? (J1772)
- DC Fast Charge Port

#### DC Fast Charge Connections





CHAdeMO CCS

#### CHAdeMO Inverter







#### Practical V2X Right Now

- •12V Power Inverter
- •Built-In V2L (Kia EV6, Rivian)
- Whole Power Home Backup (Ford Lightning)







Ford F150 Hybrid - 240V/30A



Ford F150 Lightning



**Document Number:** 

INS-SOP-0226-01

**Revision: 1** 

< (1) > :

**Ford Home** Integration **System** Installation and Wiring

**Field Operations** Standard Operating Procedure

sunrun

#### **SUPERSEDES PREVIOUS:**

- Delta BDI Inverter Installation INS-SOP-0166
- Delta WHB INS-SOP-0167
- Delta Acces