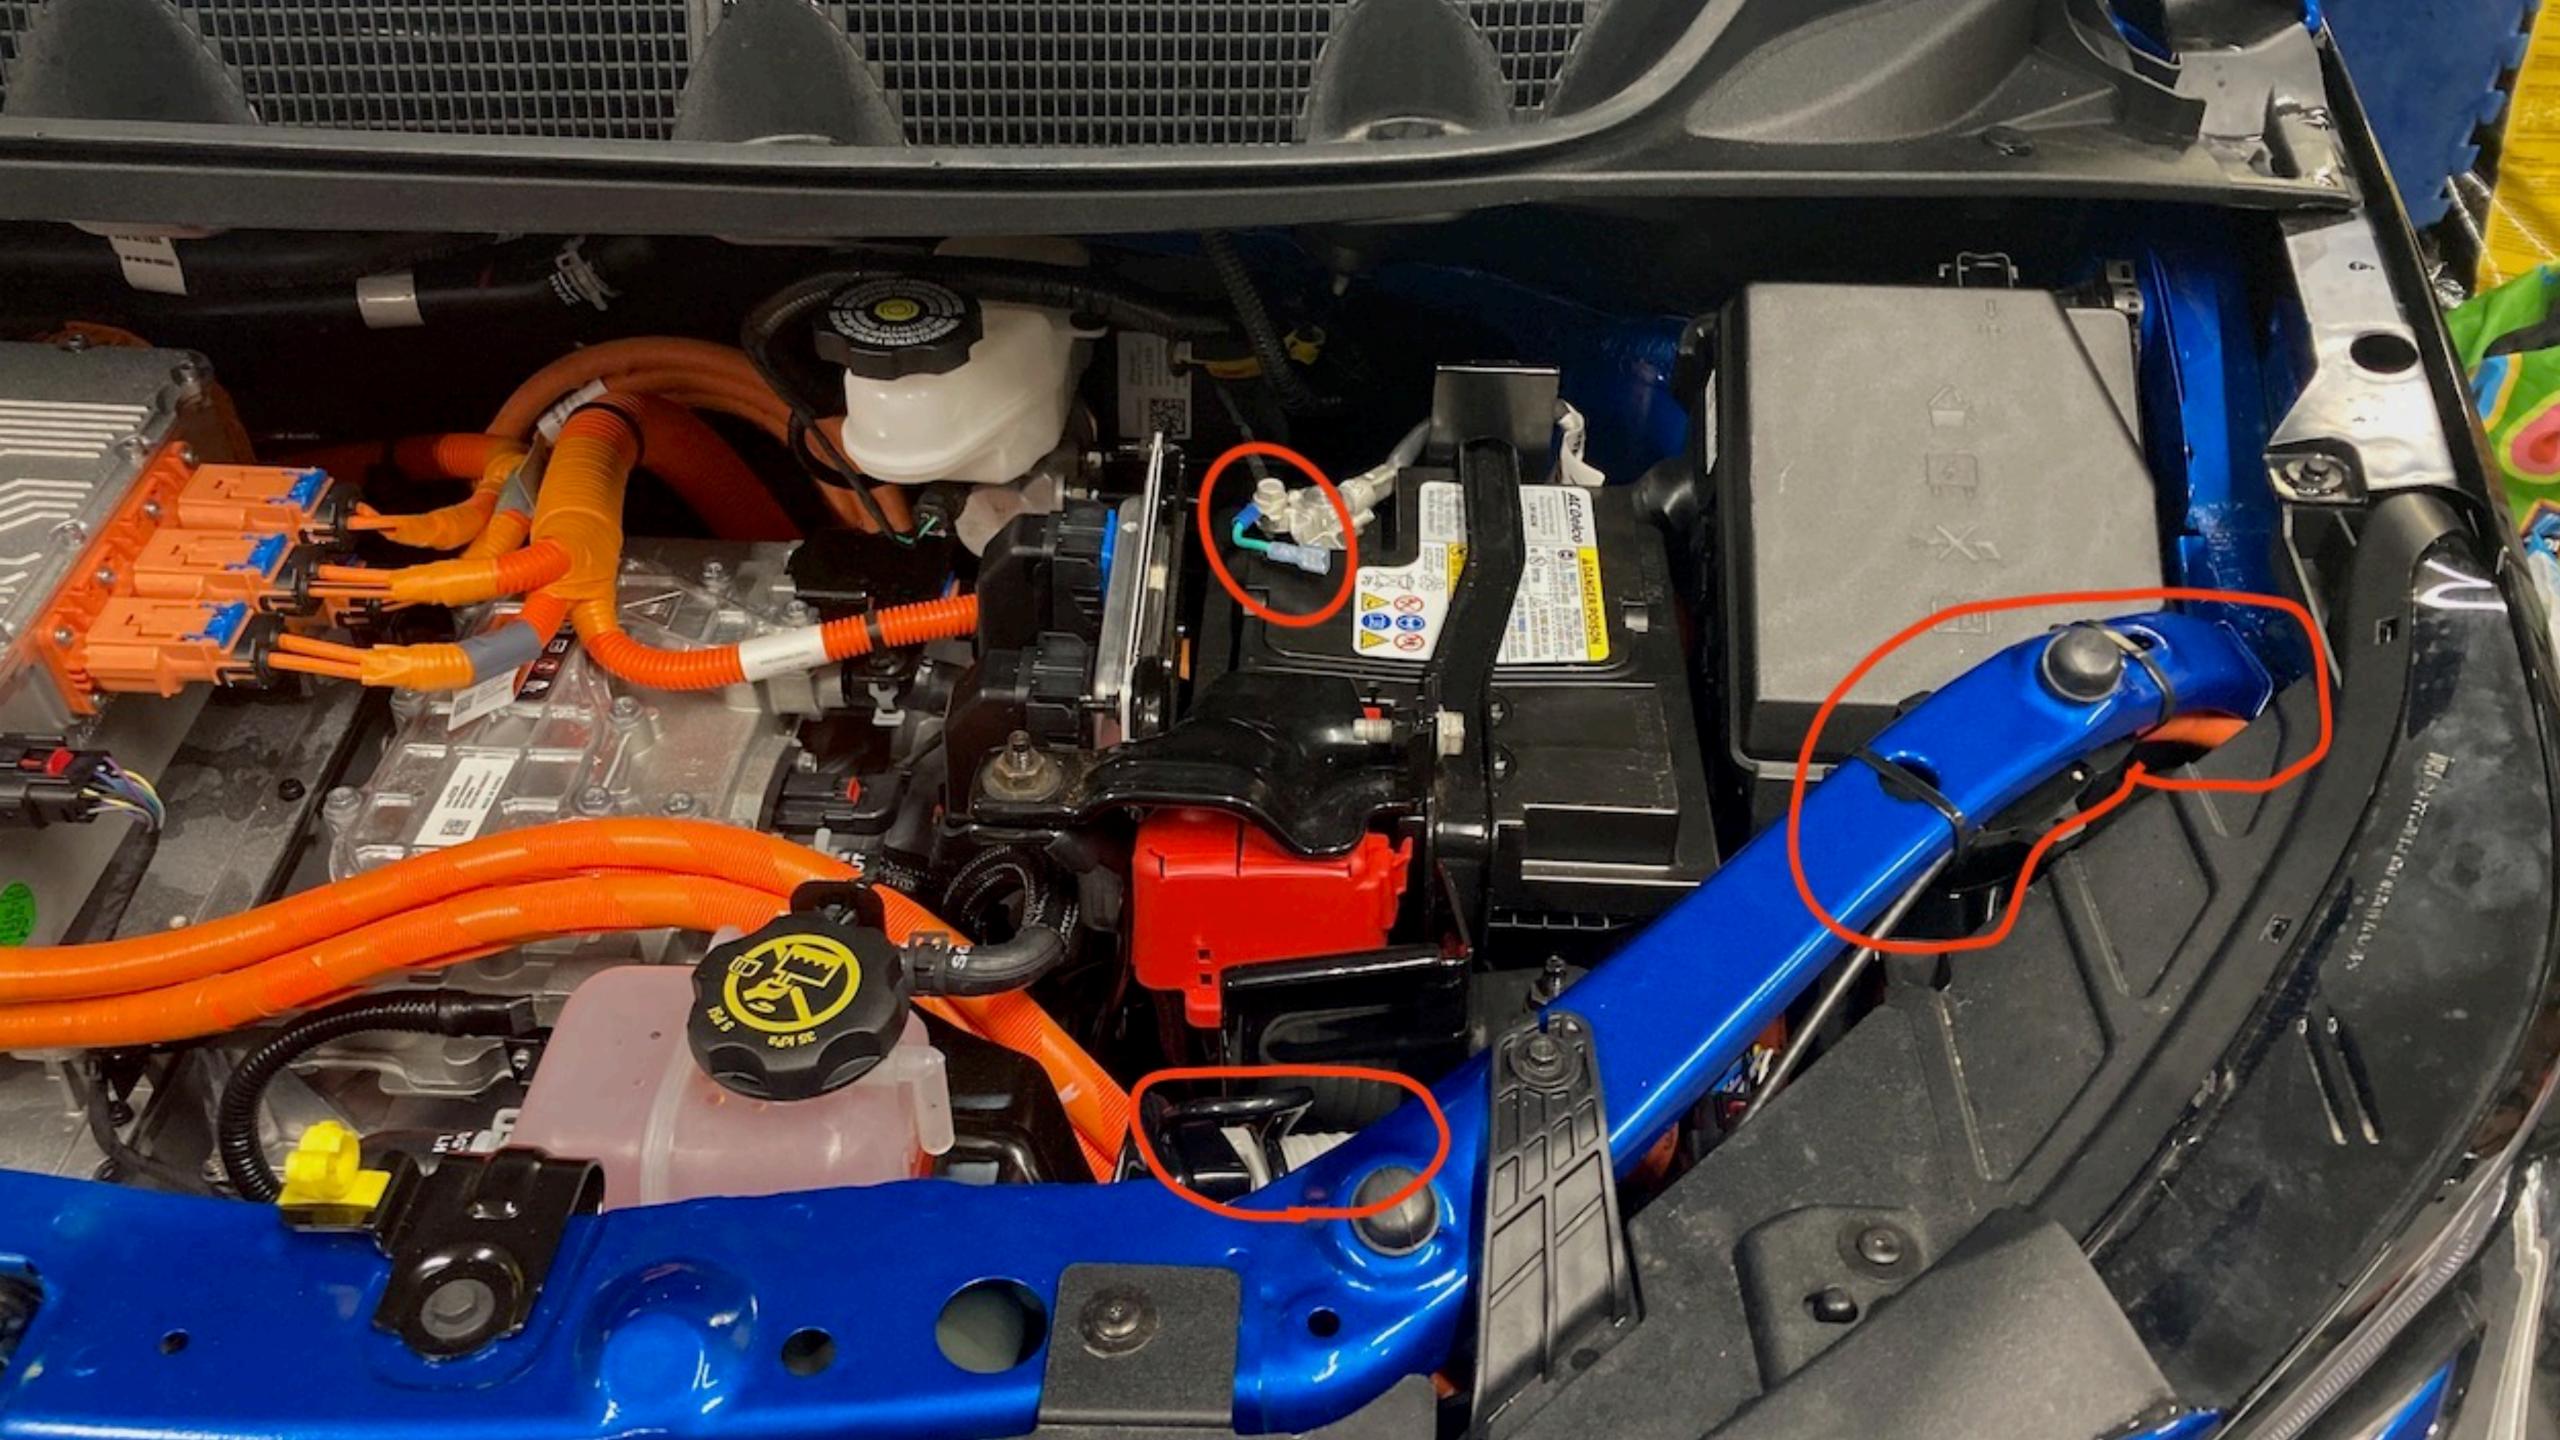

#### DIY Inverter Hook-up

- DC/DC Converter Power (130A)
- •Inverter Power (1,000 2,000W)
- Cables vs Current
- Fusing/CB
- Connection/Quick Disconnect